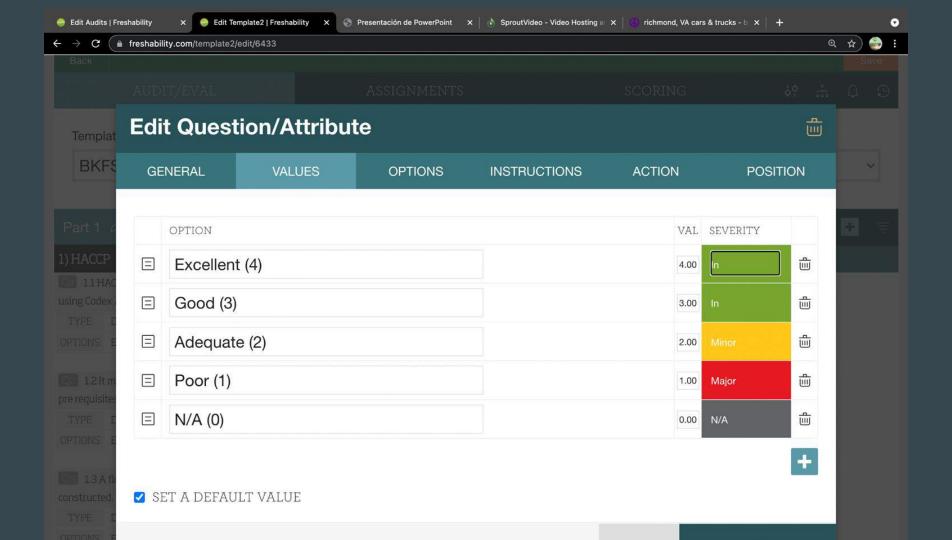

tion
- Field Services
- Escalations, Notifications and Alerts
- Adding Pictures
- Scheduler
- Process Checks and Audits
- Integrations
- Custom Dashboards and Reports
- Q&A



## Accelerating Growth in Technology (condensed)



Irau



Printing Press

Telescope

Steam Engine Telegraph

1400 1450 1500 1550 1600 1650 1700 1750 1800 1850 1900 1950 2000 2050

#### Moore's Law: The number of transistors on microchips doubles every two years

Moore's law describes the empirical regularity that the number of transistors on integrated circuits doubles approximately every two years.

This advancement is important for other aspects of technological progress in computing – such as processing speed or the price of computers.

Our World in Data





























## Template Customization













## Corrective Action Customization



















### Scheduler





We will be adding hourly to repeating for those companies who want to do their process checks in our system.



# Escalations, Notifications and Alerts







**Data Automation Enhances Capturing** 

## Data Data





| CLOSE                   | New Audit/Eval    | START          |  |
|-------------------------|-------------------|----------------|--|
| Location                |                   | Windsor (Test) |  |
| Template                |                   | KDP WINDS      |  |
| Line                    |                   |                |  |
| Shift                   |                   |                |  |
| Plant Areas             |                   |                |  |
| PRE-AUDIT/