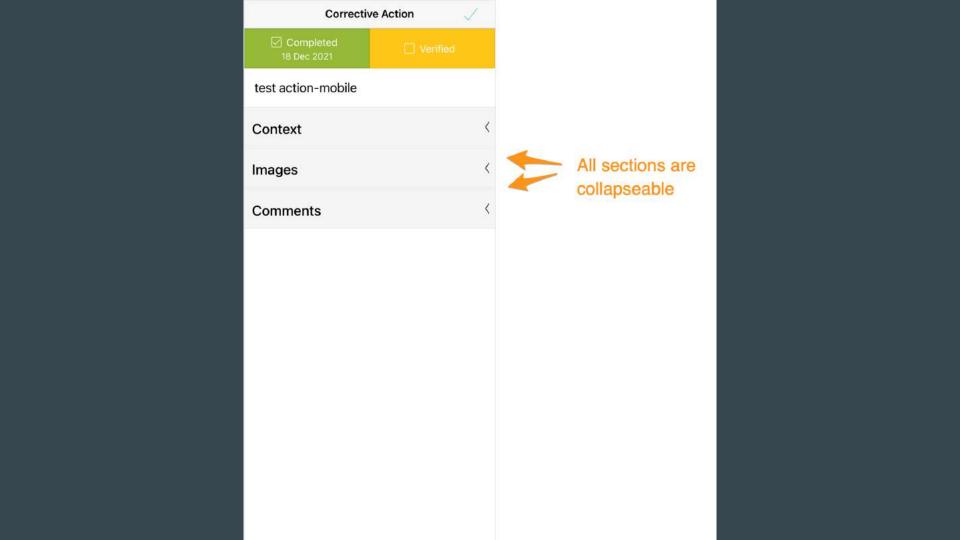

-----|------|
| DID THE BARCODE SCAN CORRECTLY BY AUTOFILLING THE DATA?  Assign To |      |
| Due Date                                                           |      |
| Instructions Enter Instructions                                    |      |
|                                                                    |      |

| CLOSE Assign a User |
|---------------------|
| 3                   |
| Alex Eastham        |
| 岛 Alma Revellon     |
| 岛 Brandon Sylvester |
| 公 Chris Stanley     |
| 公 Douglas Bramble   |
| 岛 Erik Manning      |
| 弘 James Schuermann  |
| 岛 Jay Schuman       |
| 路 Karl Hofman       |
| 路 Rhonda Koch       |
| Shelley Reed        |
|                     |
|                     |
|                     |
|                     |







## Closing Actions on Mobile









## Process Checks and Audits



| ALL  |   | 1    |    | 2  |     | 3 |     | 4  |    |     | 5  |    | 6  | 7   |    |    | 8   |    | 9    | 9   |     | 1    |     |    |
|------|---|------|----|----|-----|---|-----|----|----|-----|----|----|----|-----|----|----|-----|----|------|-----|-----|------|-----|----|
| Line | 0 | 1    | 2  | 3  | 4   | 5 | 6   | 7  | 8  | 9   | 10 | 11 | 12 | 13  | 14 | 15 | 16  | 17 | 18   | 19  | 20  | 21   | 22  | 23 |
| 1    | - | na c |    | -  | -   | - | -   | -  | -  | -   |    |    | -  | 121 | 12 | 2  | -   |    | -    | -   | -   | -    | 2   |    |
| 2    | = | =    |    |    | -   | - | 5   | 2  | -, | -   | 1  | 1  | -  | = 1 |    |    |     |    | -    |     | 20  |      | 2   | -  |
| 3    |   |      |    | 1  | 1-5 |   | 100 | -  | 1  | 1