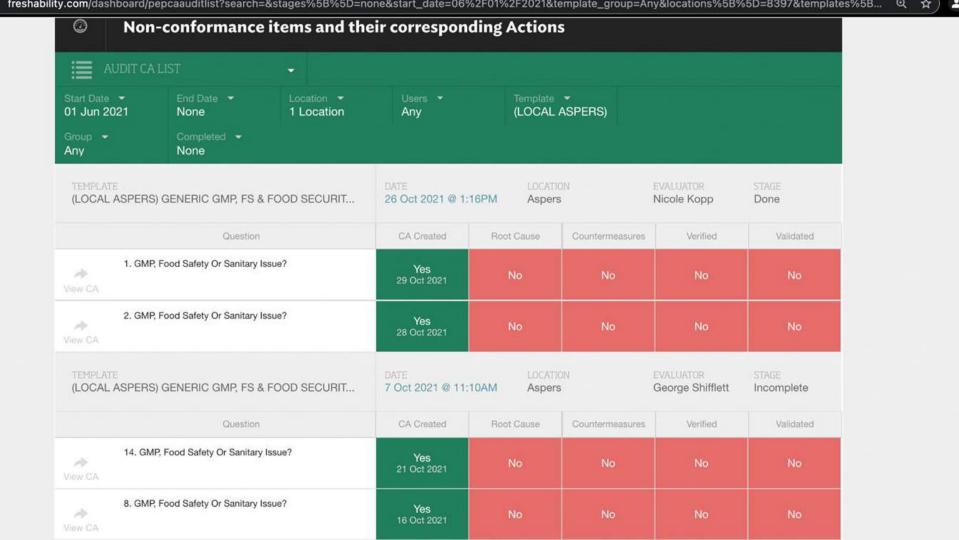

## Process Checks and Audits

| ALL  |   | 1    |    | 2  |     | 3 |     | 4  |    |     | 5  |    | 6  | 7   |    |    | 8   |    | 9    | 9   |     | 1    |     |    |
|------|---|------|----|----|-----|---|-----|----|----|-----|----|----|----|-----|----|----|-----|----|------|-----|-----|------|-----|----|
| Line | 0 | 1    | 2  | 3  | 4   | 5 | 6   | 7  | 8  | 9   | 10 | 11 | 12 | 13  | 14 | 15 | 16  | 17 | 18   | 19  | 20  | 21   | 22  | 23 |
| 1    | - | na c |    | -  | -   | - | -   | -  | -  | -   |    |    | -  | 121 | 12 | 2  | -   |    | -    | -   | -   | -    | 2   |    |
| 2    | = | =    |    |    | -   | - | 5   | 2  | -, | -   | 1  | 1  | -  | = 1 |    |    |     |    | -    |     | 20  |      | 2   | -  |
| 3    |   |      |    | 1  | 1-5 |   | 100 | -  | 1  | 1   | 1  | 2  | -  | 1   | -  |    | 100 | -  |      | UH. | - 1 | 1    | -   | -  |
| 4    | 1 |      |    |    | -   | - |     | (= | 2  |     | 1  |    | 2  |     |    |    |     | е  | -    |     | -:  | -    | e   | -  |
| 5    | - | =:   | -  | -  | -   | - | -   | -  | 1  | æ   | -  | 1  | -  | =   | -  | -  | -   | -  |      | -   |     | i in | =   | -  |
| 6    | - | -    |    |    | -   | 2 | -   | 14 |    | -   | 2  | -  | -  | -   |    | -  | -   | =  | -    | 4   | 20  | (4)  | 2   | -  |
| 7    |   |      |    |    |     |   |     |    |    |     |    |    |    |     |    |    |     |    |      |     |     |      |     |    |
| 3    | - |      |    | A. | 100 | - | -   | æ  | -8 | 141 | e  | -  | -  |     | -  | -  | 1-1 | =  | -    | 10  | -:  | -    | E   | -  |
| 9    | - | -    |    | -  | -   | - | 1   | -  | 1  | -   | -  | 1  |    |     | 1- |    |     |    |      | 16  |     | -    | -   | -  |
| 11   | = | -    | -  |    |     | ÷ | 2   | 2  | 2  | 2   | 2  | 2  | 1  | 2   | -  | -  | -   |    | Test |     | =1  | 120  | a a | -  |
| 3    |   |      | 12 | -  | -   | - |     | 2  | 2  | 2   | 1  | 2  | 2  | -   | -  | -  | -   |    |      |     |     | -    |     | -  |