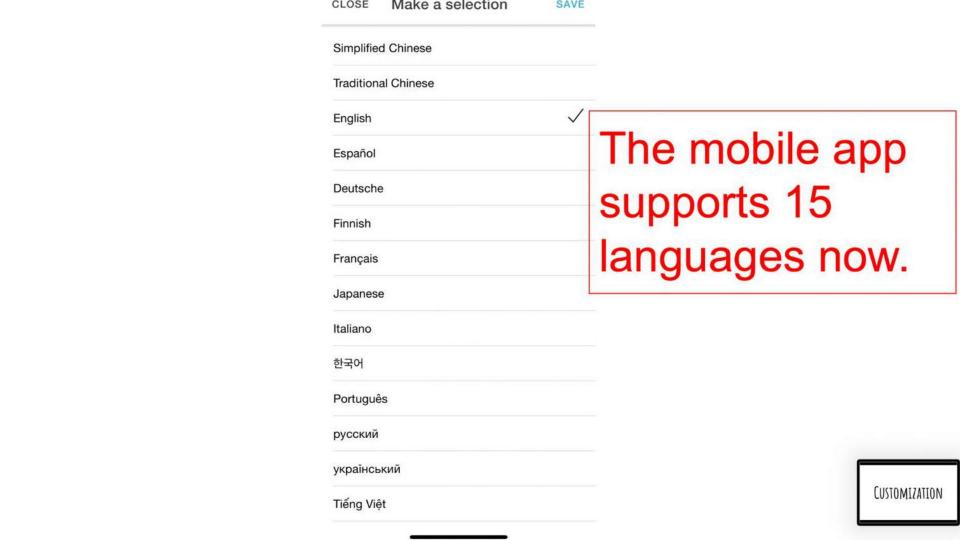

Log Ir

Download our mobile app

Or download the Android app directly. (Version 2.1.6)