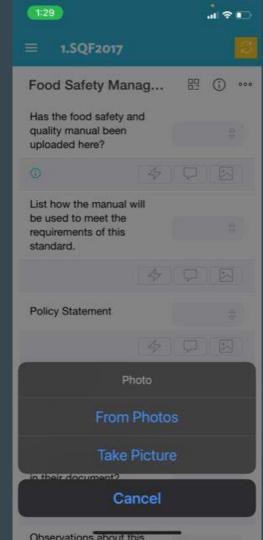

**Completing Audits and Evaluations** 

Choose an image between your camera or your photo library.

CLOSE Image

Once the photo attaches, tap the + icon to attach a second photo.

Tap here to assign an action.