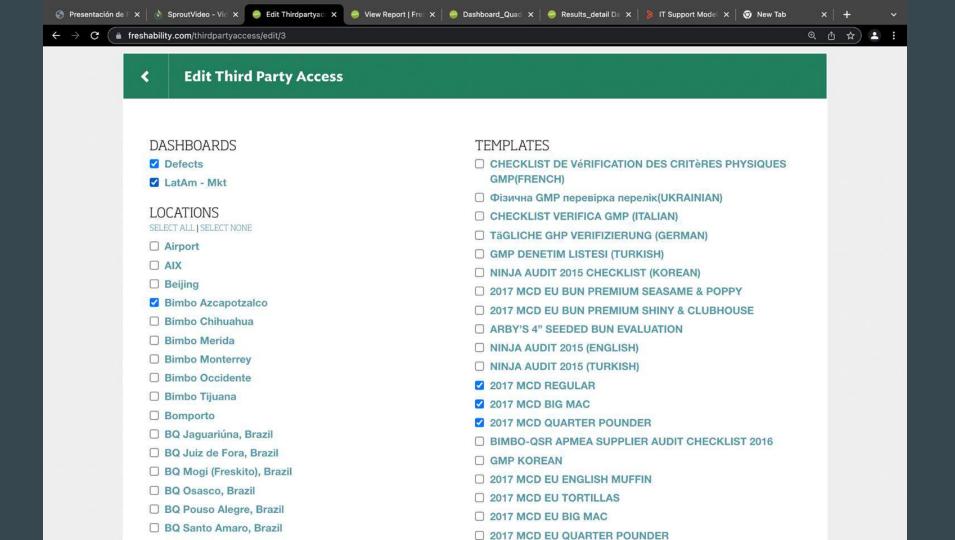

# Granting Third Party Access

**Supplier Audits: Assigned CAPAs and** 

**Actions** 