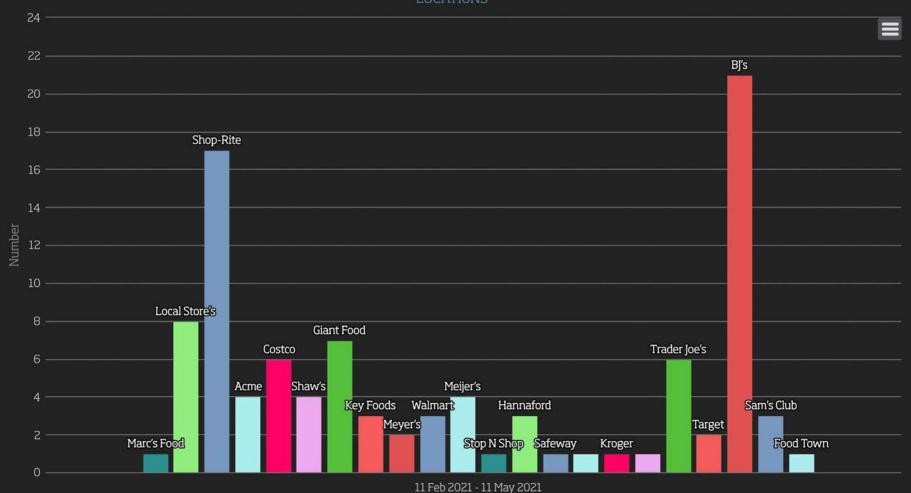

|
| 7    |   |      |    |    |     |   |     |    |    |     |    |    |    |     |    |    |     |    |      |     |     |      |     |    |
| 3    | - |      |    | A. | 100 | - | -   | æ  | -8 | 141 | e  | -  | -  |     | -  | -  | 1-1 | =  | -    | 10  | -:  | -    | E   | -  |
| 9    | - | -    |    | -  | -   | - | 1   | -  | 1  | -   | -  | 1  |    |     | 1- |    |     |    |      | 16  |     | -    | -   | -  |
| 11   | = | -    | -  |    |     | ÷ | 2   | 2  | 2  | 2   | 2  | 2  | 1  | 2   | -  | -  | -   |    | Test |     | =1  | 120  | a a | -  |
| 3    |   |      | 12 | -  | -   | - |     | 2  | 2  | 2   | 1  | 2  | 2  | -   | -  | -  | -   |    |      |     |     | -    |     | -  |



## **Field Services**



### Audits/Evals







#### STORE PURCHASED FROM:

LOCATIONS



# Monitors

Integration via Bluetooth enabled Temperature





#### SELECT THERMOMETER

Scanning for devices...

10

18322115 ThermapenBlue

At this point, open the Thermapen and if the yellow lights flash on it the app should identify it as seen to in this screenshot. Tap on the Therampen option. This step will happen the first time you connect the app to the thermapen via bluetooth.









## Custom Dashboards and Reports

















# Generated Report

# Granting Third Party Access



**Supplier Audits: Assigned CAPAs and** 

**Actions** 



### DASHBOARD

### Items that have been flagged by Demo Supplier

| Date        | Question                                      | Comments                                 |    |
|-------------|-----------------------------------------------