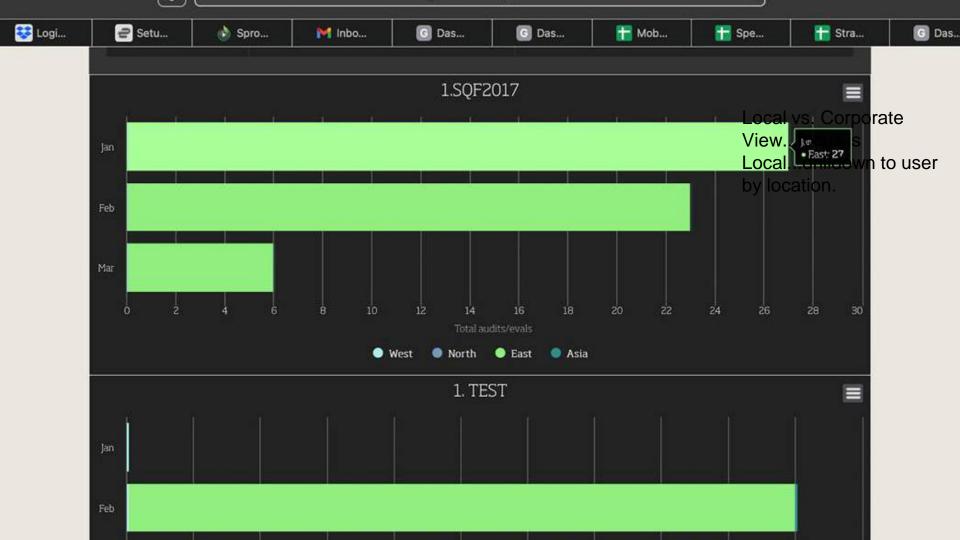

| -    | -  |    |     | ÷ | 2   | 2  | 2  | 2   | 2  | 2  | 1  | 2   | -  | -  | -   |    | Test |     | =1  | 120  | a a | -  |
| 3    |   |      | 12 | -  | -   | - |     | 2  | 2  | 2   | 1  | 2  | 2  | -   | -  | -  | -   |    |      |     |     | -    |     | -  |



## **Field Services**



### Audits/Evals







#### STORE PURCHASED FROM:

LOCATIONS



# Monitors

Integration via Bluetooth enabled Temperature





#### SELECT THERMOMETER

Scanning for devices...

10

18322115 ThermapenBlue

At this point, open the Thermapen and if the yellow lights flash on it the app should identify it as seen to in this screenshot. Tap on the Therampen option. This step will happen the first time you connect the app to the thermapen via bluetooth.









## Custom Dashboards and Reports

















# Generated Report

# Granting Third Party Access



**Supplier Audits: Assigned CAPAs and** 

**Actions** 



### DASHBOARD

### Items that have been flagged by Demo Supplier

| Date        | Question                                      | Comments                                 |    |
|-------------|-----------------------------------------------|------------------------------------------|----|
| 11 Jul 2019 | Action Assignment: Template Supplier Audit    | Document process and attach image of fix | Go |
| 11 Jul 2019 | Action Assignment:<br>Template                | Have manager sign off on completed work. | Go |
| 11 Jul 2019 | Action Assignment:<br>Template Supplier Audit | Add photos.                              | Go |

### Documents that need to be uploaded

| Title |