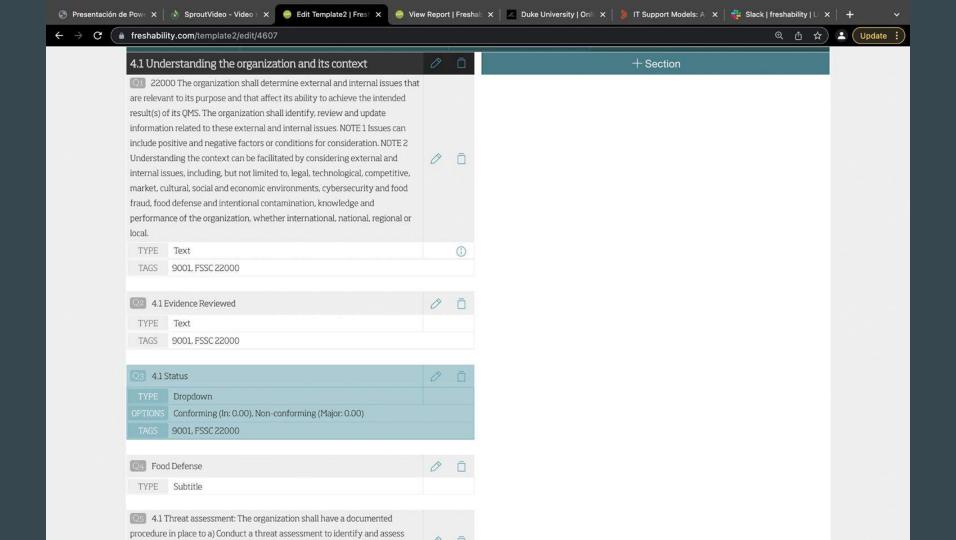

## Process Checks and Audits

| ALL  |   | 1    |    | 2  |     | 3 |     | 4  |    |     | 5  |    | 6  | 7   |    |    | 8   |    | 9    | 9   |     | 1    |     |    |
|------|---|------|----|----|-----|---|-----|----|----|-----|----|----|----|-----|----|----|-----|----|------|-----|-----|------|-----|----|
| Line | 0 | 1    | 2  | 3  | 4   | 5 | 6   | 7  | 8  | 9   | 10 | 11 | 12 | 13  | 14 | 15 | 16  | 17 | 18   | 19  | 20  | 21   | 22  | 23 |
| 1    | - | na c |    | -  | -   | - | -   | -  | -  | -   |    |    | -  | 121 | 12 | 2  | -   |    | -    | -   | -   | -    | 2   |    |
| 2    | = | =    |    |    | -   | - | 5   | 2  | -, | -   | 1  | 1  | -  | = 1 |    |    |     |    | -    |     | 20  |      | 2   | -  |
| 3    |   |      |    | 1  | 1-5 |   | 100 | -  | 1  | 1   | 1  | 2  | -  | 1   | -  |    | 100 | -  |      | UH. | - 1 | 1    | -   | -  |
| 4    | 1 |      |    |    | -   | - |     | (= | 2  |     | 1  |    | 2  |     |    |    |     | е  | -    |     | -:  | -    | e   | -  |
| 5    | - | =:   | -  | -  | -   | - | -   | -  | 1  | æ   | -  | 1  | -  | =   | -  | -  | -   | -  |      | -   |     | i in | =   | -  |
| 6    | - | -    |    |    | -   | 2 | -   | 14 |    | -   | 2  | -  | -  | -   |    | -  | -   | =  | -    | 4   | 20  | (4)  | 2   | -  |
| 7    |   |      |    |    |     |   |     |    |    |     |    |    |    |     |    |    |     |    |      |     |     |      |     |    |
| 3    | - |      |    | A. | 100 | - | -   | æ  | -8 | 141 | e  | -  | -  |     | -  | -  | 1-1 | =  | -    | 10  | -:  | -    | E   | -  |
| 9    | - | -    |    | -  | -   | - | 1   | -  | 1  | -   | -  | 1  |    |     | 1- |    |     |    |      | 16  |     | -    | -   | -  |
| 11   | = | -    | -  |    |     | ÷ | 2   | 2  | 2  | 2   | 2  | 2  | 1  | 2   | -  | -  | -   |    | Test |     | =1  | 120  | a a | -  |
| 3    |   |      | 12 | -  | -   | - |     | 2  | 2  | 2   | 1  | 2  | 2  | -   | -  | -  | -   |    |      |     |     | -    |     | -  |

### Audits/Evals