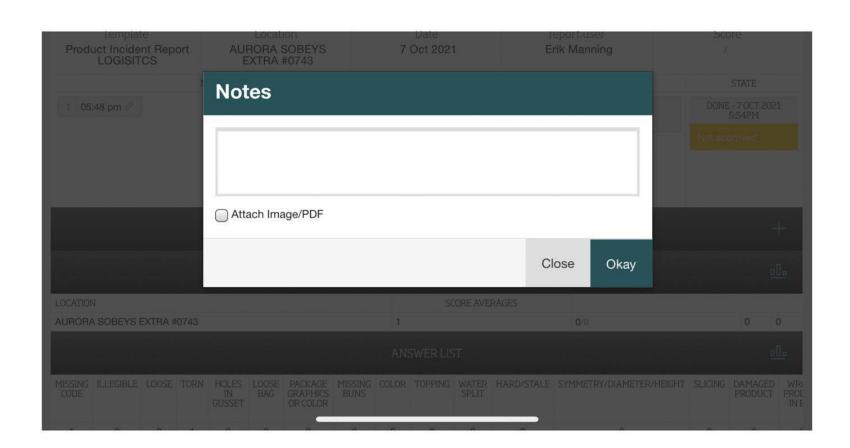

**Completing Audits and Evaluations** 

Choose an image between your camera or your photo library.

CLOSE Image

Once the photo attaches, tap the + icon to attach a second photo.

Tap here to assign an action.