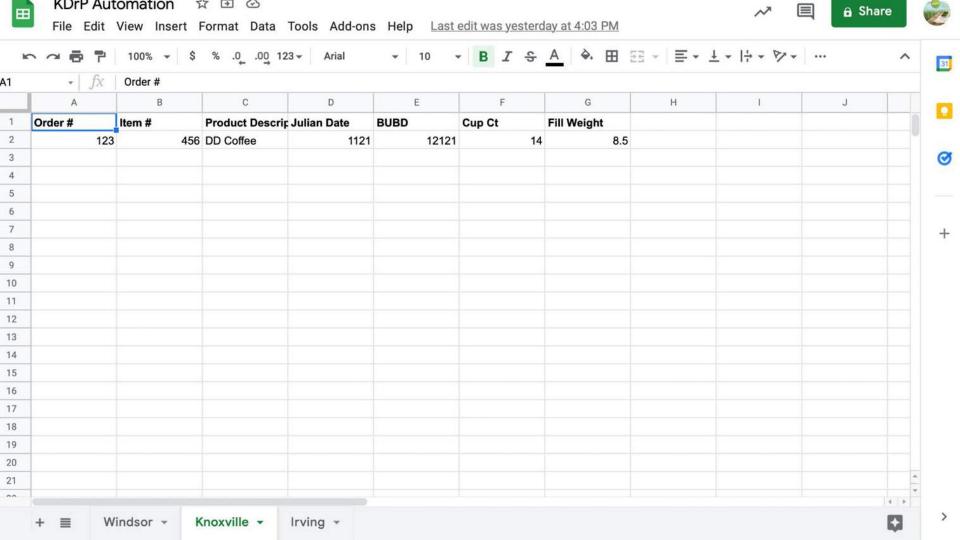

# Escalations, Notifications and Alerts

**Data Automation Enhances Capturing** 

## Data Data

| CLOSE                   | New Audit/Eval    | START          |  |
|-------------------------|-------------------|----------------|--|
| Location                |                   | Windsor (Test) |  |
| Template                |                   | KDP WINDS      |  |
| Line                    |                   |                |  |
| Shift                   |                   |                |  |
| Plant Areas             |                   |                |  |
| PRE-AUDIT/              | /EVAL             |                |  |
| Date                    |                   | 03 Nov 2021    |  |
| Time                    |                   | 09:11 AM       |  |
| Barcode                 |                   |                |  |
| Material                |                   |                |  |
| Product Nar<br>Version) | me)Vendor         |                |  |
| Product Nar<br>Version) | me (KDP           |                |  |
| Product Des<br>Version) | scription(Vendor  |                |  |
| Work Cente<br>Version)  | er(Vendor         |                |  |
| MFG Order(              | (Veridor version) |                |  |