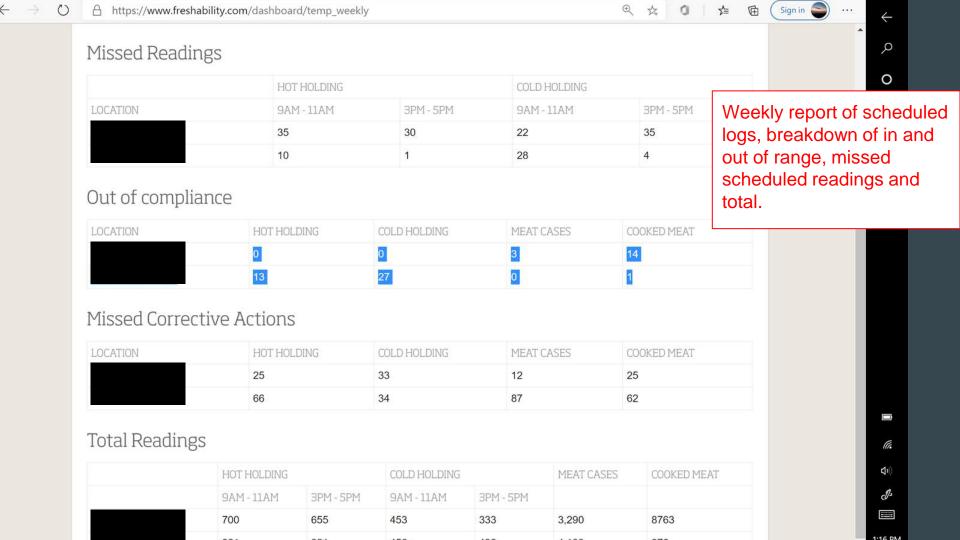

4 |    | -   | 2  | -  | -  | -   |    | -  | -   | =  | -    | 4   | 20  | (4)  | 2   | -  |
| 7    |   |      |    |    |     |   |     |    |    |     |    |    |    |     |    |    |     |    |      |     |     |      |     |    |
| 3    | - |      |    | A. | 100 | - | -   | æ  | -8 | 141 | e  | -  | -  |     | -  | -  | 1-1 | =  | -    | 10  | -:  | -    | E   | -  |
| 9    | - | -    |    | -  | -   | - | 1   | -  | 1  | -   | -  | 1  |    |     | 1- |    |     |    |      | 16  |     | -    | -   | -  |
| 11   | = | -    | -  |    |     | ÷ | 2   | 2  | 2  | 2   | 2  | 2  | 1  | 2   | -  | -  | -   |    | Test |     | =1  | 120  | a a | -  |
| 3    |   |      | 12 | -  | -   | - |     | 2  | 2  | 2   | 1  | 2  | 2  | -   | -  | -  | -   |    |      |     |     | -    |     | -  |



## **Field Services**



### Audits/Evals







#### STORE PURCHASED FROM:

LOCATIONS



# Monitors

Integration via Bluetooth enabled Temperature





#### SELECT THERMOMETER

Scanning for devices...

10

18322115 ThermapenBlue

At this point, open the Thermapen and if the yellow lights flash on it the app should identify it as seen to in this screenshot. Tap on the Therampen option. This step will happen the first time you connect the app to the thermapen via bluetooth.









## Custom Dashboards and Reports

















# Generated Report

# Granting Third Party Access



**Supplier Audits: Assigned CAPAs and** 

**Actions** 



### DASHBOARD

### Items that have been flagged by Demo Supplier

| Date        | Question                                      | Comments