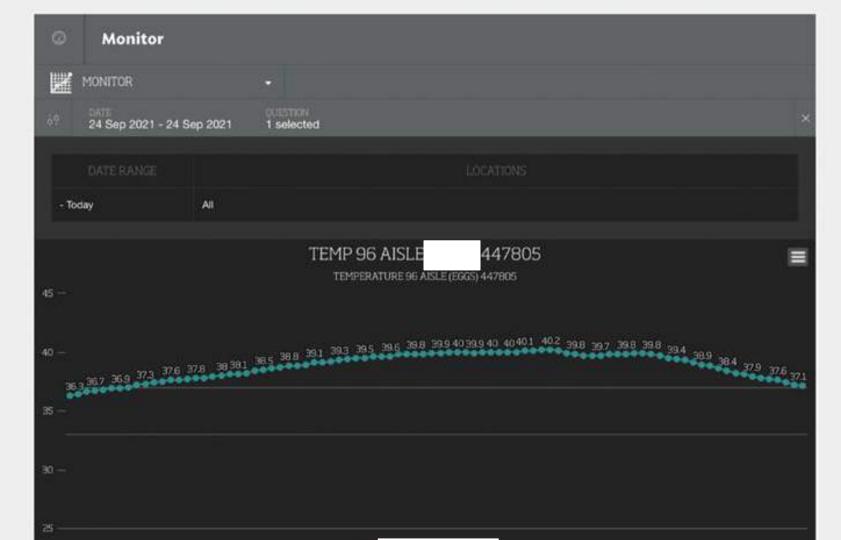

## Process Checks and Audits

| ALL  |   | 1    |    | 2  |     | 3 |     | 4  |    |     | 5  |    | 6  | 7   |    |    | 8   |    | 9    | 9   |     | 1    |     |    |
|------|---|------|----|----|-----|---|-----|----|----|-----|----|----|----|-----|----|----|-----|----|------|-----|-----|------|-----|----|
| Line | 0 | 1    | 2  | 3  | 4   | 5 | 6   | 7  | 8  | 9   | 10 | 11 | 12 | 13  | 14 | 15 | 16  | 17 | 18   | 19  | 20  | 21   | 22  | 23 |
| 1    | - | na c |    | -  | -   | - | -   | -  | -  | -   |    |    | -  | 121 | 12 | 2  | -   |    | -    | -   | -   | -    | 2   |    |
| 2    | = | =    |    |    | -   | - | 5   | 2  | -, | -   | 1  | 1  | -  | = 1 |    |    |     |    | -    |     | 20  |      | 2   | -  |
| 3    |   |      |    | 1  | 1-5 |   | 100 | -  | 1  | 1   | 1  | 2  | -  | 1   | -  |    | 100 | -  |      | UH. | - 1 | 1    | -   | -  |
| 4    | 1 |      |    |    | -   | - |     | (= | 2  |     | 1  |    | 2  |     |    |    |     | е  | -    |     | -:  | -    | e   | -  |
| 5    | - | =:   | -  | -  | -   | - | -   | -  | 1  | æ   | -  | 1  | -  | =   | -  | -  | -   | -  |      | -   |     | i in | =   | -  |
| 6    | - | -    |    |    | -   | 2 | -   | 14 |    | -   | 2  | -  | -  | -   |    | -  | -   | =  | -    | 4   | 20  | (4)  | 2   | -  |
| 7    |   |      |    |    |     |   |     |    |    |     |    |    |    |     |    |    |     |    |      |     |     |      |     |    |
| 3    | - |      |    | A. | 100 | - | -   | æ  | -8 | 141 | e  | -  | -  |     | -  | -  | 1-1 | =  | -    | 10  | -:  | -    | E   | -  |
| 9    | - | -    |    | -  | -   | - | 1   | -  | 1  | -   | -  | 1  |    |     | 1- |    |     |    |      | 16  |     | -    | -   | -  |
| 11   | = | -    | -  |    |     | ÷ | 2   | 2  | 2  | 2   | 2  | 2  | 1  | 2   | -  | -  | -   |    | Test |     | =1  | 120  | a a | -  |
| 3    |   |      | 12 | -  | -   | - |     | 2  | 2  | 2   | 1  | 2  | 2  | -   | -  | -  | -   |    |      |     |     | -    |     | -  |