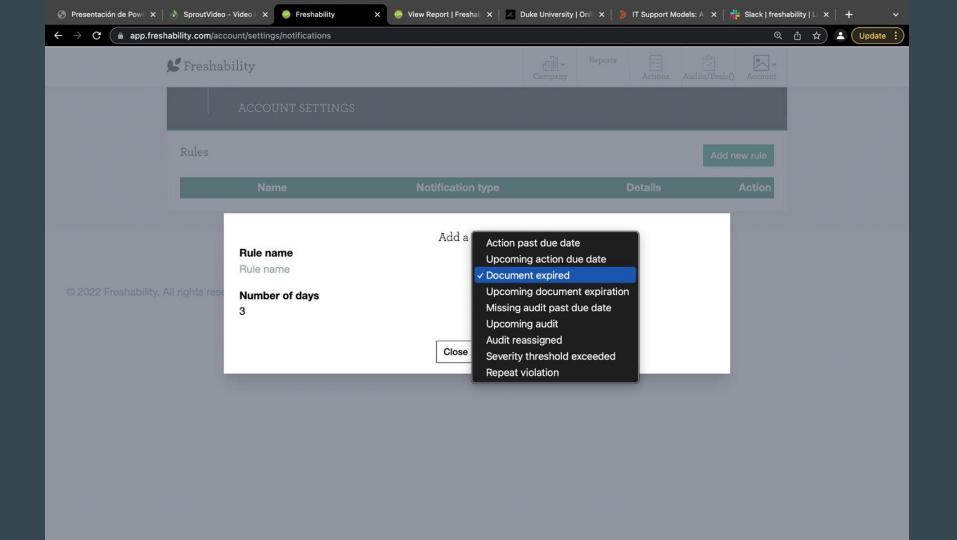

# Escalations, Notifications and Alerts

**Data Automation Enhances Capturing** 