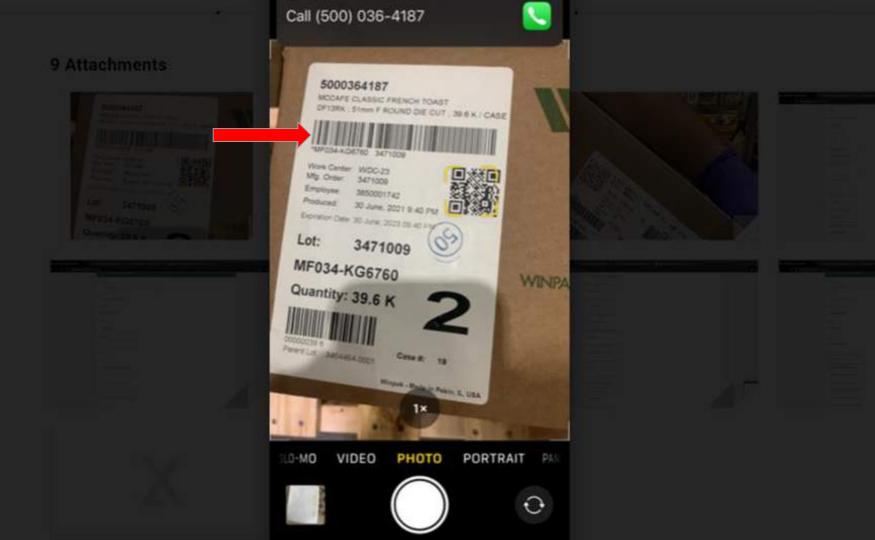

| CLOSE New Aug                   | lit/Eval START   |
|---------------------------------|------------------|
| Location                        | Windsor (Test)   |
| Template                        | KDP WINDS        |
| Line                            |                  |
| Shift                           |                  |
| Plant Areas                     |                  |
| PRE-AUDIT/EVAL                  |                  |
| Date                            | 03 Nov 2021      |
| Time                            | 09:11 AM         |
| Barcode                         | 5000364187       |
| Material                        | 5000364187       |
| Product Name)Vendor<br>Version) | McCafe Cla       |
| Product Name (KDP Version)      | Lid KCUP M       |
| Product Description(V           | endor DF13RK : 5 |
| Work Center(Vendor Version)     | WDC-23           |
| MFG Order(Vendor Ve             | 3471009          |

**Completing Audits and Evaluations** 

Choose an image between your camera or your photo library.

CLOSE Image

Once the photo attaches, tap the + icon to attach a second photo.

Tap here to assign an action.