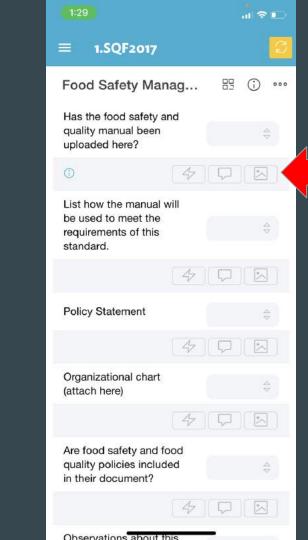

**Completing Audits and Evaluations** 

Choose an image between your camera or your photo library.

CLOSE Image

Once the photo attaches, tap the + icon to attach a second photo.

Tap here to assign an action.