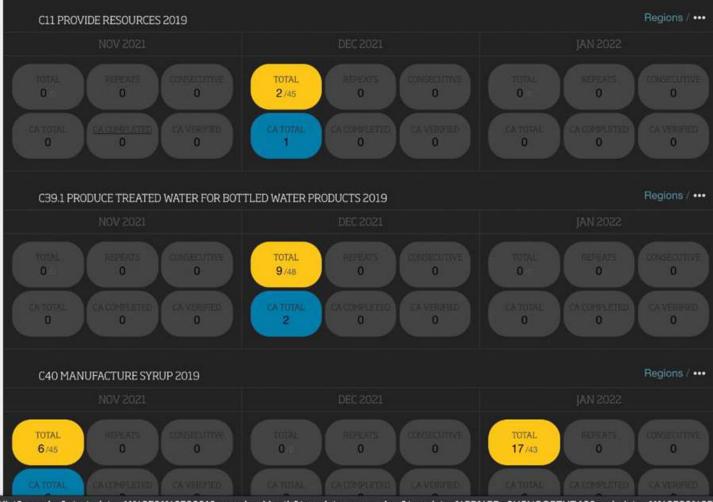

| -  |    |     | ÷ | 2   | 2  | 2  | 2   | 2  | 2  | 1  | 2   | -  | -  | -   |    | Test |     | =1  | 120  | a a | -  |
| 3    |   |      | 12 | -  | -   | - |     | 2  | 2  | 2   | 1  | 2  | 2  | -   | -  | -  | -   |    |      |     |     | -    |     | -  |



## **Field Services**



### Audits/Evals







#### STORE PURCHASED FROM:

LOCATIONS



# Monitors

Integration via Bluetooth enabled Temperature





#### SELECT THERMOMETER

Scanning for devices...

10

18322115 ThermapenBlue

At this point, open the Thermapen and if the yellow lights flash on it the app should identify it as seen to in this screenshot. Tap on the Therampen option. This step will happen the first time you connect the app to the thermapen via bluetooth.









## Custom Dashboards and Reports

















# Generated Report

# Granting Third Party Access



**Supplier Audits: Assigned CAPAs and** 

**Actions** 



### DASHBOARD

### Items that have been flagged by Demo Supplier

| Date        | Question                                      | Comments                                 |    |
|-------------|-----------------------------------------------|------------------------------------------|----|
| 11 Jul 2019 | Action Assignment: Template Supplier Audit    | Document process and attach image of fix | Go |
| 11 Jul 2019 | Action Assignment:<br>Template                | Have manager sign off on completed work. | Go |
| 11 Jul 2019 | Action Assignment:<br>Template Supplier Audit | Add photos.                              | Go |

### Documents that need to be uploaded

| Title | Docu