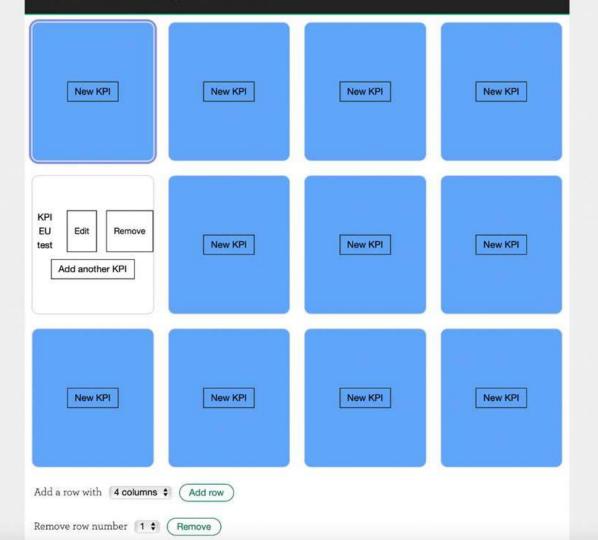

| -  |    |     | ÷ | 2   | 2  | 2  | 2   | 2  | 2  | 1  | 2   | -  | -  | -   |    | Test |     | =1  | 120  | a a | -  |
| 3    |   |      | 12 | -  | -   | - |     | 2  | 2  | 2   | 1  | 2  | 2  | -   | -  | -  | -   |    |      |     |     | -    |     | -  |



## **Field Services**



### Audits/Evals







#### STORE PURCHASED FROM:

LOCATIONS



# Monitors

Integration via Bluetooth enabled Temperature





#### SELECT THERMOMETER

Scanning for devices...

10

18322115 ThermapenBlue

At this point, open the Thermapen and if the yellow lights flash on it the app should identify it as seen to in this screenshot. Tap on the Therampen option. This step will happen the first time you connect the app to the thermapen via bluetooth.









## Custom Dashboards and Reports

















# Generated Report

# Granting Third Party Access



**Supplier Audits: Assigned CAPAs and** 

**Actions** 



### DASHBOARD

### Items that have been flagged by Demo Supplier

| Date        | Question                                      | Comments                                 |    |
|-------------|-----------------------------------------------|------------------------------------------|----|
| 11 Jul 2019 | Action Assignment: Template Supplier Audit    | Document process and attach image of fix | Go |
| 11 Jul 2019 | Action Assignment:<br>Template                | Have manager sign off on completed work. | Go |
| 11 Jul 2019 | Action Assignment:<br>Template Supplier Audit | Add photos.                              | Go |

### Documents that need to be uploaded

| Title | Docume