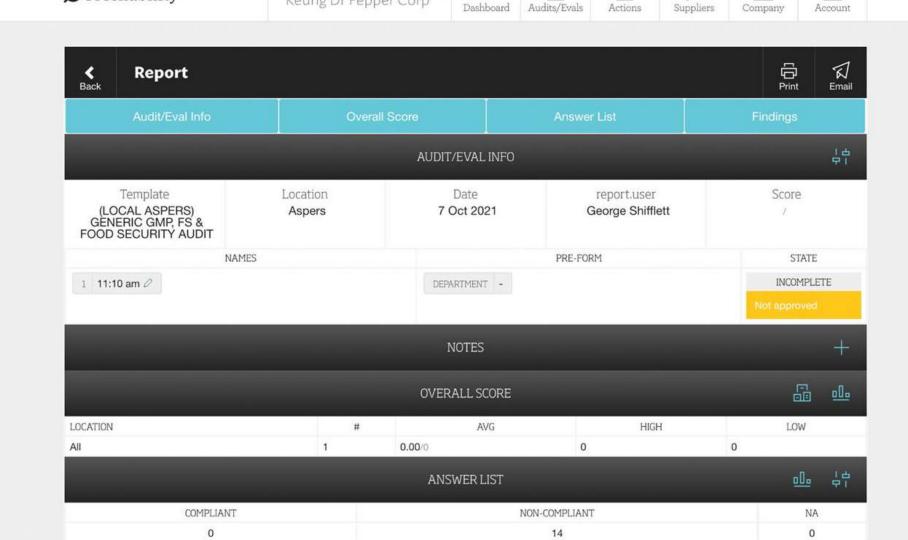

---------------------------------------------|------|
| DID THE BARCODE SCAN CORRECTLY BY AUTOFILLING THE DATA?  Assign To |      |
| Due Date                                                           |      |
| Instructions Enter Instructions                                    |      |
|                                                                    |      |

| CLOSE Assign a User |
|---------------------|
| 3                   |
| Alex Eastham        |
| 岛 Alma Revellon     |
| 岛 Brandon Sylvester |
| 公 Chris Stanley     |
| 公 Douglas Bramble   |
| 岛 Erik Manning      |
| 弘 James Schuermann  |
| 岛 Jay Schuman       |
| 路 Karl Hofman       |
| 路 Rhonda Koch       |
| Shelley Reed        |
|                     |
|                     |
|                     |
|                     |







## Closing Actions on Mobile









## Process Checks and Audits



| ALL  |   | 1    |    | 2  |     | 3 |     | 4  |    |     | 5  |    | 6  | 7   |    |    | 8   |    | 9    | 9   |     | 1    |     |    |
|------|---|------|----|----|-----|---|-----|----|----|-----|----|----|----|-----|----|----|-----|----|------|-----|-----|------|-----|----|
| Line | 0 | 1    | 2  | 3  | 4   | 5 | 6   | 7  | 8  | 9   | 10 | 11 | 12 | 13  | 14 | 15 | 16  | 17 | 18   | 19  | 20  | 21   | 22  | 23 |
| 1    | - | na c |    | -  | -   | - | -   | -  | -  | -   |    |    | -  | 121 | 12 | 2  | -   |    | -    | -   | -   | -    | 2   |    |
| 2    | = | =    |    |    | -   | - | 5   | 2  | -, | -   | 1  | 1  | -  | = 1 |    |    |     |    | -    |     | 20  |      | 2   | -  |
| 3    |   |      |