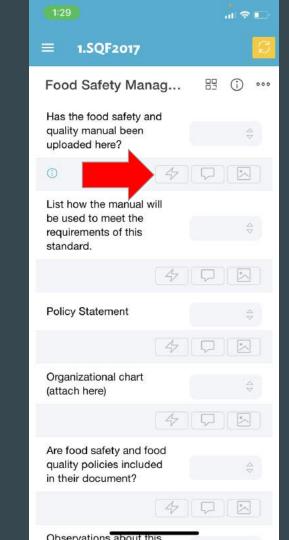

**Completing Audits and Evaluations** 

Choose an image between your camera or your photo library.

CLOSE Image

Once the photo attaches, tap the + icon to attach a second photo.

Tap here to assign an action.