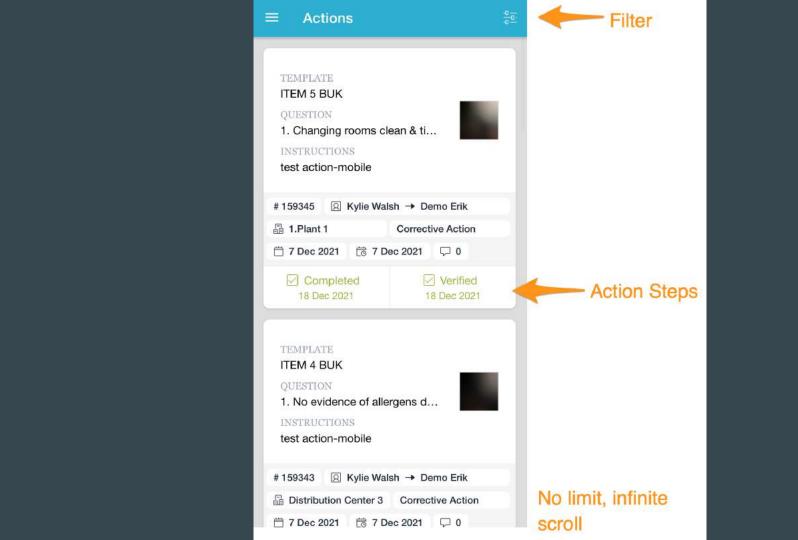

-------|------|
| DID THE BARCODE SCAN CORRECTLY BY AUTOFILLING THE DATA?  Assign To |      |
| Due Date                                                           |      |
| Instructions Enter Instructions                                    |      |
|                                                                    |      |

| CLOSE Assign a User |
|---------------------|
| 3                   |
| Alex Eastham        |
| 岛 Alma Revellon     |
| 岛 Brandon Sylvester |
| 公 Chris Stanley     |
| 公 Douglas Bramble   |
| 岛 Erik Manning      |
| 弘 James Schuermann  |
| 岛 Jay Schuman       |
| 路 Karl Hofman       |
| 路 Rhonda Koch       |
| Shelley Reed        |
|                     |
|                     |
|                     |
|                     |







## Closing Actions on Mobile









## Process Checks and Audits



| ALL  |   | 1    |    | 2  |     | 3 |     | 4  |    |     | 5  |    | 6  | 7   |    |    | 8   |    | 9    | 9   |     | 1    |     |    |
|------|---|------|----|----|-----|---|-----|----|----|-----|----|----|----|-----|----|----|-----|----|------|-----|-----|------|-----|----|
| Line | 0 | 1    | 2  | 3  | 4   | 5 | 6   | 7  | 8  | 9   | 10 | 11 | 12 | 13  | 14 | 15 | 16  | 17 | 18   | 19  | 20  | 21   | 22  | 23 |
| 1    | - | na c |    | -  | -   | - | -   | -  | -  | -   |    |    | -  | 121 | 12 | 2  | -   |    | -    | -   | -   | -    | 2   |    |
| 2    | = | =    |    |    | -   | - | 5   | 2  | -, | -   | 1  | 1  | -  | = 1 |    |    |     |    | -    |     | 20  |      | 2   | -  |
| 3    |   |      |    | 1  | 1-5 |   | 100 | -  | 1  | 1