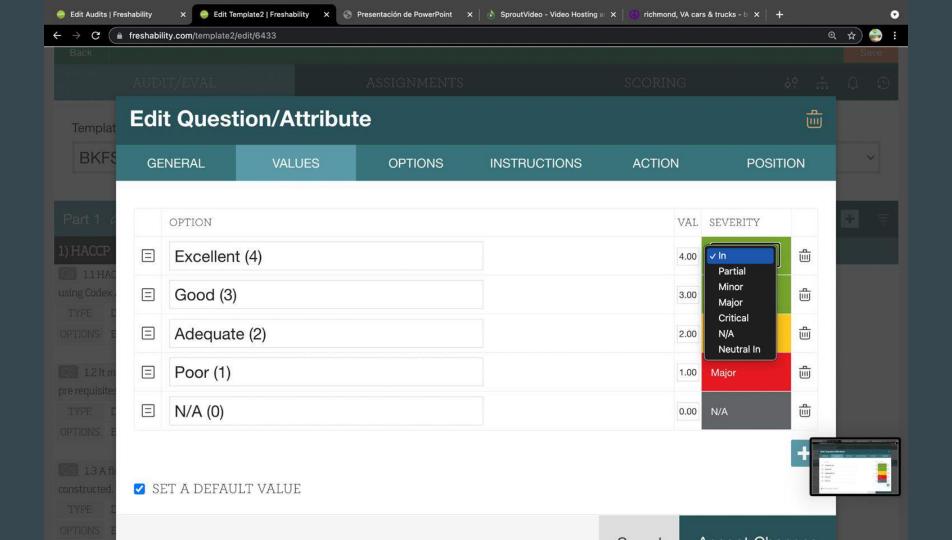

on
- Field Services
- Escalations, Notifications and Alerts
- Adding Pictures
- Scheduler
- Process Checks and Audits
- Integrations
- Custom Dashboards and Reports
- Q&A



## Accelerating Growth in Technology (condensed)



Irau



Printing Press

Telescope

Steam Engine Telegraph

1400 1450 1500 1550 1600 1650 1700 1750 1800 1850 1900 1950 2000 2050

#### Moore's Law: The number of transistors on microchips doubles every two years

Moore's law describes the empirical regularity that the number of transistors on integrated circuits doubles approximately every two years.

This advancement is important for other aspects of technological progress in computing – such as processing speed or the price of computers.

Our World in Data





























## Template Customization













## Corrective Action Customization



















### Scheduler





We will be adding hourly to repeating for those companies who want to do their process checks in our system.



# Escalations, Notifications and Alerts







**Data Automation Enhances Capturing** 

## Data Data





| CLOSE                   | New Audit/Eval    | START          |  |
|-------------------------|-------------------|----------------|--|
| Location                |                   | Windsor (Test) |  |
| Template                |                   | KDP WINDS      |  |
| Line                    |                   |                |  |
| Shift                   |                   |                |  |
| Plant Areas             |                   |                |  |
| PRE-AUDIT/