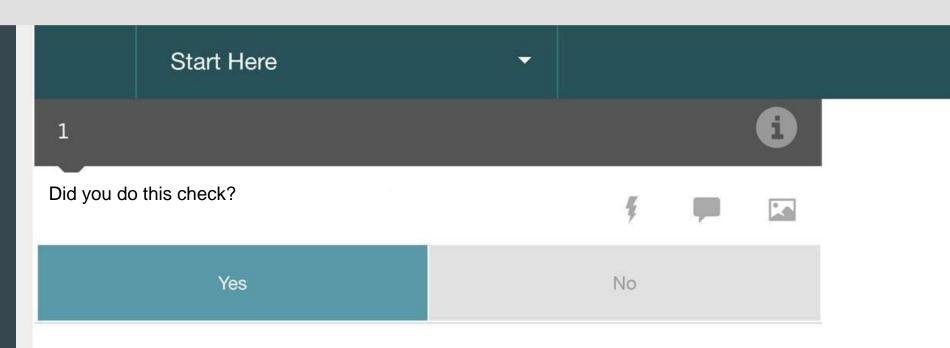

**Completing Audits and Evaluations** 

Choose an image between your camera or your photo library.

CLOSE Image

Once the photo attaches, tap the + icon to attach a second photo.

Tap here to assign an action.

| CANCEL Action                                                      | SAVE |
|--------------------------------------------------------------------|------|
| DID THE BARCODE SCAN CORRECTLY BY AUTOFILLING THE DATA?  Assign To |      |
| Due Date                                                           |      |
| Instructions Enter Instructions                                    |      |
|                                                                    |      |