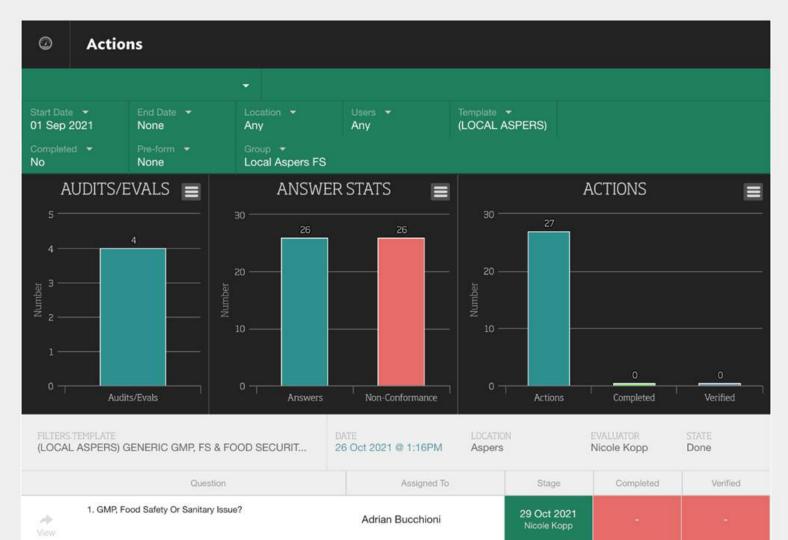

| = | -    | -  |    |     | ÷ | 2   | 2  | 2  | 2   | 2  | 2  | 1  | 2   | -  | -  | -   |    | Test |     | =1  | 120  | a a | -  |
| 3    |   |      | 12 | -  | -   | - |     | 2  | 2  | 2   | 1  | 2  | 2  | -   | -  | -  | -   |    |      |     |     | -    |     | -  |



## **Field Services**



### Audits/Evals







#### STORE PURCHASED FROM:

LOCATIONS



# Monitors

Integration via Bluetooth enabled Temperature





#### SELECT THERMOMETER

Scanning for devices...

10

18322115 ThermapenBlue

At this point, open the Thermapen and if the yellow lights flash on it the app should identify it as seen to in this screenshot. Tap on the Therampen option. This step will happen the first time you connect the app to the thermapen via bluetooth.









## Custom Dashboards and Reports

















# Generated Report

# Granting Third Party Access



**Supplier Audits: Assigned CAPAs and** 

**Actions** 



### DASHBOARD

### Items that have been flagged by Demo Supplier

| Date        | Question                                      | Comments                                 |    |
|-------------|-----------------------------------------------|------------------------------------------|----|
| 11 Jul 2019 | Action Assignment: Template Supplier Audit    | Document process and attach image of fix | Go |
| 11 Jul 2019 | Action Assignment:<br>Template                | Have manager sign off on completed work. | Go |
| 11 Jul 2019 | Action Assignment:<br>Template Supplier Audit | Add photos.                              | Go |

### Documents that need to be uploaded

| Titl