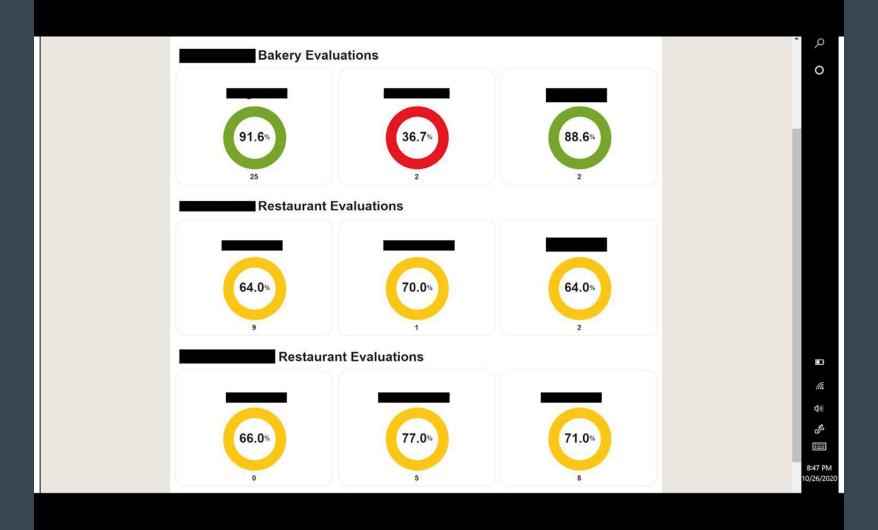

-  | -   |    | -  | -   | =  | -    | 4   | 20  | (4)  | 2   | -  |
| 7    |   |      |    |    |     |   |     |    |    |     |    |    |    |     |    |    |     |    |      |     |     |      |     |    |
| 3    | - |      |    | A. | 100 | - | -   | æ  | -8 | 141 | e  | -  | -  |     | -  | -  | 1-1 | =  | -    | 10  | -:  | -    | E   | -  |
| 9    | - | -    |    | -  | -   | - | 1   | -  | 1  | -   | -  | 1  |    |     | 1- |    |     |    |      | 16  |     | -    | -   | -  |
| 11   | = | -    | -  |    |     | ÷ | 2   | 2  | 2  | 2   | 2  | 2  | 1  | 2   | -  | -  | -   |    | Test |     | =1  | 120  | a a | -  |
| 3    |   |      | 12 | -  | -   | - |     | 2  | 2  | 2   | 1  | 2  | 2  | -   | -  | -  | -   |    |      |     |     | -    |     | -  |



## **Field Services**



### Audits/Evals







#### STORE PURCHASED FROM:

LOCATIONS



# Monitors

Integration via Bluetooth enabled Temperature





#### SELECT THERMOMETER

Scanning for devices...

10

18322115 ThermapenBlue

At this point, open the Thermapen and if the yellow lights flash on it the app should identify it as seen to in this screenshot. Tap on the Therampen option. This step will happen the first time you connect the app to the thermapen via bluetooth.









## Custom Dashboards and Reports

















# Generated Report

# Granting Third Party Access



**Supplier Audits: Assigned CAPAs and** 

**Actions** 



### DASHBOARD

### Items that have been flagged by Demo Supplier

| Date        | Question                                      | Comments                                 |