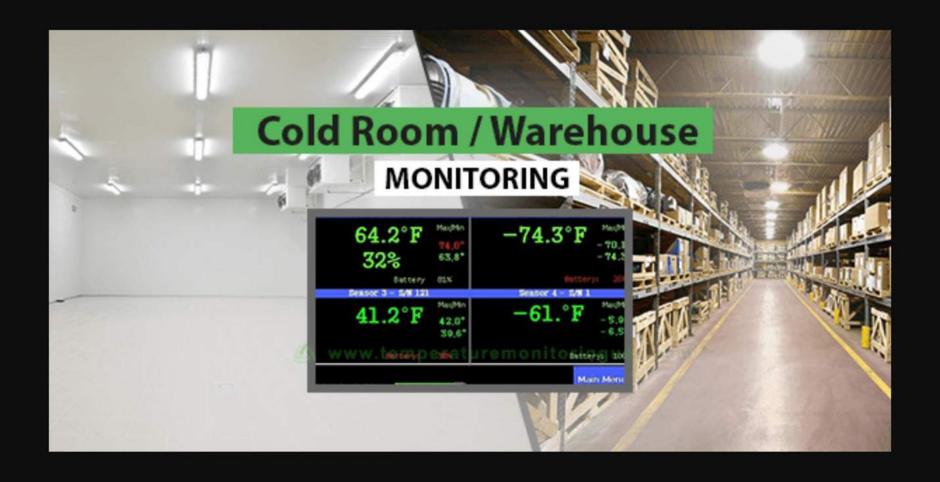

| 16  |     | -    | -   | -  |
| 11   | = | -    | -  |    |     | ÷ | 2   | 2  | 2  | 2   | 2  | 2  | 1  | 2   | -  | -  | -   |    | Test |     | =1  | 120  | a a | -  |
| 3    |   |      | 12 | -  | -   | - |     | 2  | 2  | 2   | 1  | 2  | 2  | -   | -  | -  | -   |    |      |     |     | -    |     | -  |



## **Field Services**



### Audits/Evals







#### STORE PURCHASED FROM:

LOCATIONS



# Monitors

Integration via Bluetooth enabled Temperature





#### SELECT THERMOMETER

Scanning for devices...

10

18322115 ThermapenBlue

At this point, open the Thermapen and if the yellow lights flash on it the app should identify it as seen to in this screenshot. Tap on the Therampen option. This step will happen the first time you connect the app to the thermapen via bluetooth.









## Custom Dashboards and Reports

















# Generated Report

# Granting Third Party Access



**Supplier Audits: Assigned CAPAs and** 

**Actions** 



### DASHBOARD

### Items that have been flagged by Demo Supplier

| Date        | Question                                      | Comments                                 |    |
|-------------|-----------------------------------------------|------------------------------------------|----|
| 11 Jul 2019 | Action Assignment: Template Supplier Audit    | Document process and attach image of fix | Go |
| 11 Jul 2019 | Action Assignment:<br>Template                | Have manager sign off on completed work. | Go |
| 11 Jul 2019 | Action Assignment:<br>Template Supplier Audit | Add photos.                              | Go |

### Docu