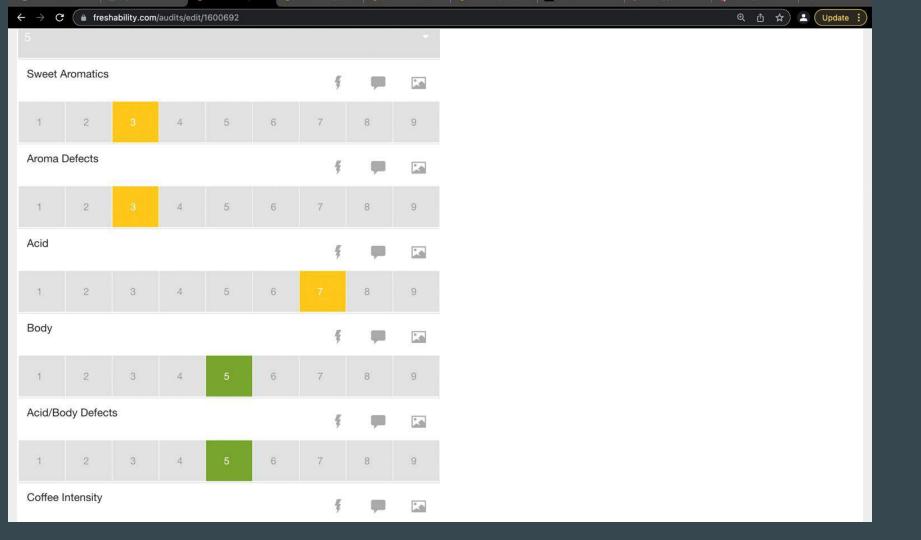

## Process Checks and Audits

| ALL  |   | 1    |    | 2  |     | 3 |     | 4  |    |     | 5  |    | 6  | 7   |    |    | 8   |    | 9    | 9   |     | 1    |     |    |
|------|---|------|----|----|-----|---|-----|----|----|-----|----|----|----|-----|----|----|-----|----|------|-----|-----|------|-----|----|
| Line | 0 | 1    | 2  | 3  | 4   | 5 | 6   | 7  | 8  | 9   | 10 | 11 | 12 | 13  | 14 | 15 | 16  | 17 | 18   | 19  | 20  | 21   | 22  | 23 |
| 1    | - | na c |    | -  | -   | - | -   | -  | -  | -   |    |    | -  | 121 | 12 | 2  | -   |    | -    | -   | -   | -    | 2   |    |
| 2    | = | =    |    |    | -   | - | 5   | 2  | -, | -   | 1  | 1  | -  | = 1 |    |    |     |    | -    |     | 20  |      | 2   | -  |
| 3    |   |      |    | 1  | 1-5 |   | 100 | -  | 1  | 1   | 1  | 2  | -  | 1   | -  |    | 100 | -  |      | UH. | - 1 | 1    | -   | -  |
| 4    | 1 |      |    |    | -   | - |     | (= | 2  |     | 1  |    | 2  |     |    |    |     | е  | -    |     | -:  | -    | e   | -  |
| 5    | - | =:   | -  | -  | -   | - | -   | -  | 1  | æ   | -  | 1  | -  | =   | -  | -  | -   | -  |      | -   |     | i in | =   | -  |
| 6    | - | -    |    |    | -   | 2 | -   | 14 |    | -   | 2  | -  | -  | -   |    | -  | -   | =  | -    | 4   | 20  | (4)  | 2   | -  |
| 7    |   |      |    |    |     |   |     |    |    |     |    |    |    |     |    |    |     |    |      |     |     |      |     |    |
| 3    | - |      |    | A. | 100 | - | -   | æ  | -8 | 141 | e  | -  | -  |     | -  | -  | 1-1 | =  | -    | 10  | -:  | -    | E   | -  |
| 9    | - | -    |    | -  | -   | - | 1   | -  | 1  | -   | -  | 1  |    |     | 1- |    |     |    |      | 16  |     | -    | -   | -  |
| 11   | = | -    | -  |    |     | ÷ | 2   | 2  | 2  | 2   | 2  | 2  | 1  | 2   | -  | -  | -   |    | Test |     | =1  | 120  | a a | -  |
| 3    |   |      | 12 | -  | -   | - |     | 2  | 2  | 2   | 1  | 2  | 2  | -   | -  | -  | -   |    |      |     |     | -    |     | -  |