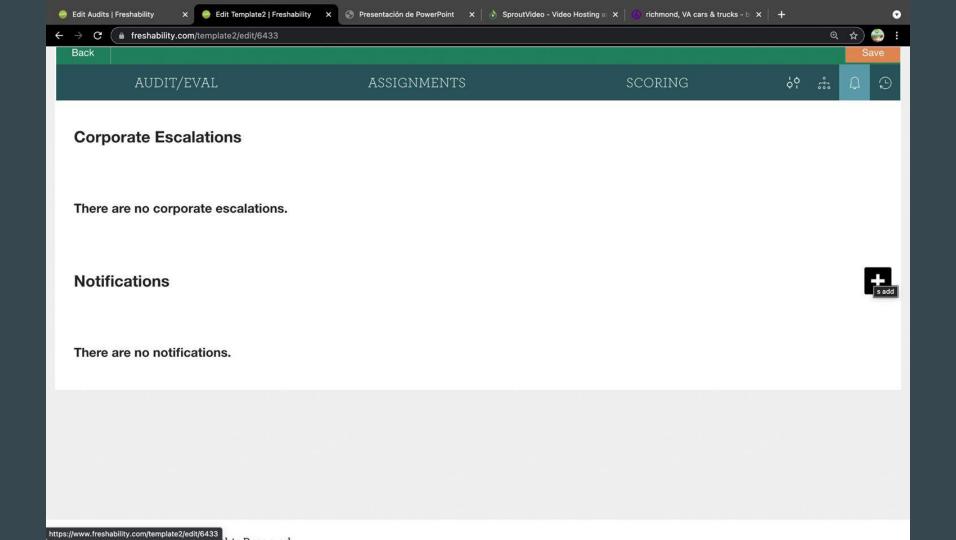

# Escalations, Notifications and Alerts

**Data Automation Enhances Capturing** 