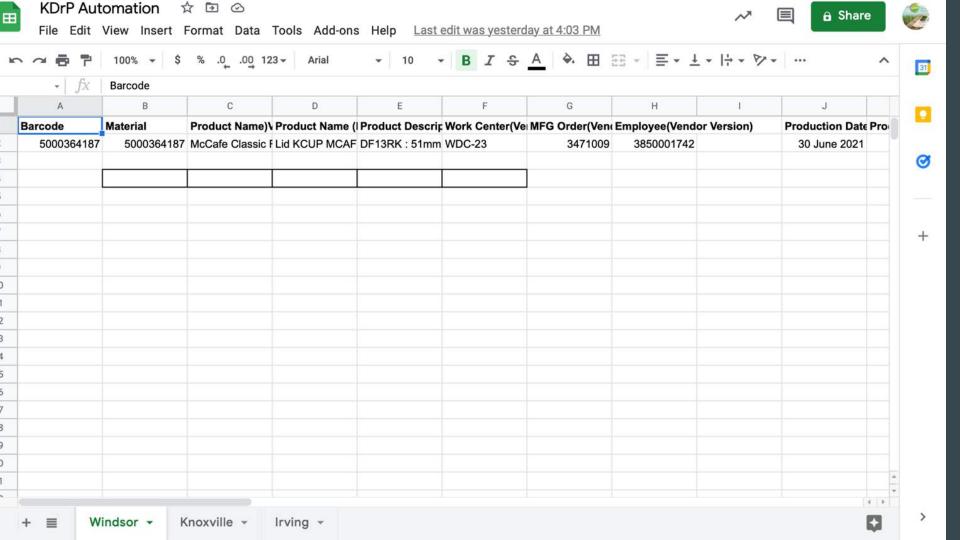

| CLOSE New Aug                   | lit/Eval START   |
|---------------------------------|------------------|
| Location                        | Windsor (Test)   |
| Template                        | KDP WINDS        |
| Line                            |                  |
| Shift                           |                  |
| Plant Areas                     |                  |
| PRE-AUDIT/EVAL                  |                  |
| Date                            | 03 Nov 2021      |
| Time                            | 09:11 AM         |
| Barcode                         | 5000364187       |
| Material                        | 5000364187       |
| Product Name)Vendor<br>Version) | McCafe Cla       |
| Product Name (KDP Version)      | Lid KCUP M       |
| Product Description(V           | endor DF13RK : 5 |
| Work Center(Vendor Version)     | WDC-23           |
| MFG Order(Vendor Ve             | 3471009          |