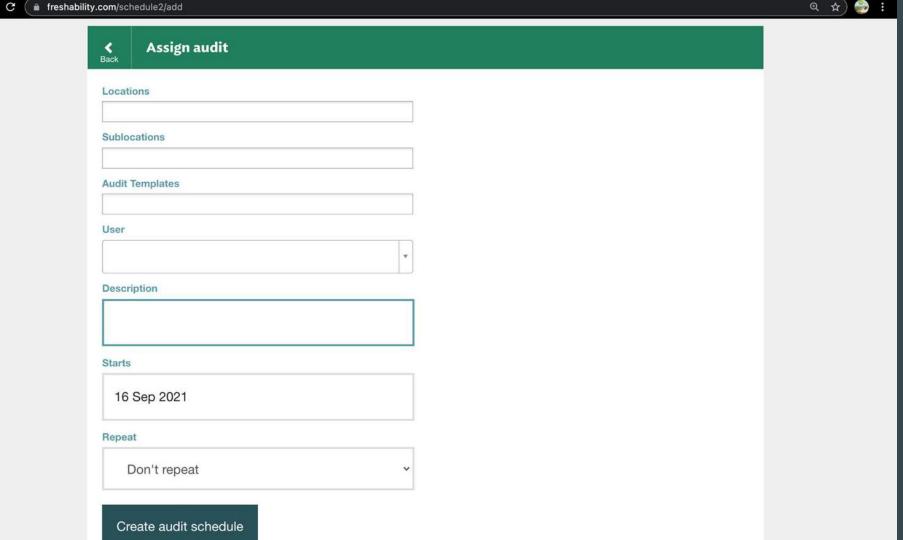

### Scheduler

We will be adding hourly to repeating for those companies who want to do their process checks in our system.