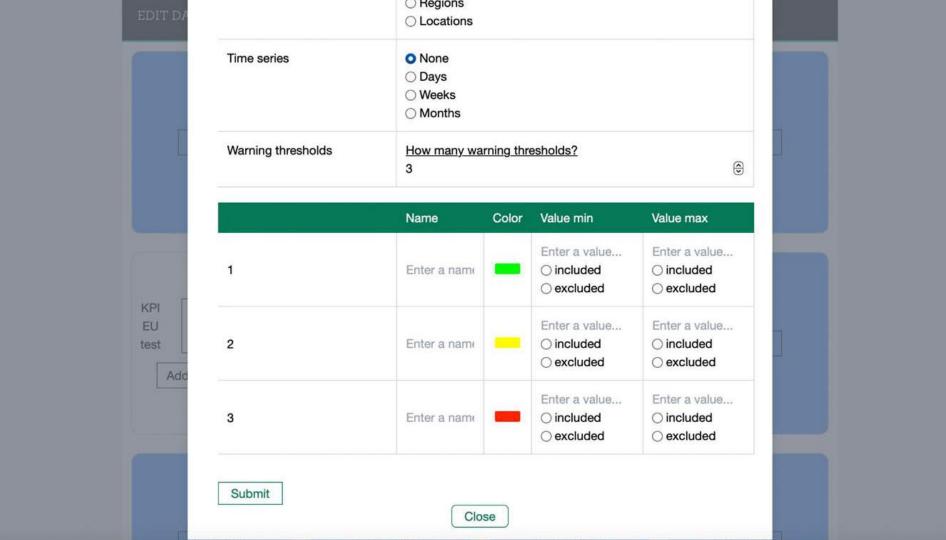

| -  |    |     | ÷ | 2   | 2  | 2  | 2   | 2  | 2  | 1  | 2   | -  | -  | -   |    | Test |     | =1  | 120  | a a | -  |
| 3    |   |      | 12 | -  | -   | - |     | 2  | 2  | 2   | 1  | 2  | 2  | -   | -  | -  | -   |    |      |     |     | -    |     | -  |



## **Field Services**



### Audits/Evals







#### STORE PURCHASED FROM:

LOCATIONS



# Monitors

Integration via Bluetooth enabled Temperature





#### SELECT THERMOMETER

Scanning for devices...

10

18322115 ThermapenBlue

At this point, open the Thermapen and if the yellow lights flash on it the app should identify it as seen to in this screenshot. Tap on the Therampen option. This step will happen the first time you connect the app to the thermapen via bluetooth.









## Custom Dashboards and Reports

















# Generated Report

# Granting Third Party Access



**Supplier Audits: Assigned CAPAs and** 

**Actions** 



### DASHBOARD

### Items that have been flagged by Demo Supplier

| Date        | Question                                      | Comments                                 |    |
|-------------|-----------------------------------------------|------------------------------------------|----|
| 11 Jul 2019 | Action Assignment: Template Supplier Audit    | Document process and attach image of fix | Go |
| 11 Jul 2019 | Action Assignment:<br>Template                | Have manager sign off on completed work. | Go |
| 11 Jul 2019 | Action Assignment:<br>Template Supplier Audit | Add photos.                              | Go |

### Documents that need to be uploaded

| Title | Document