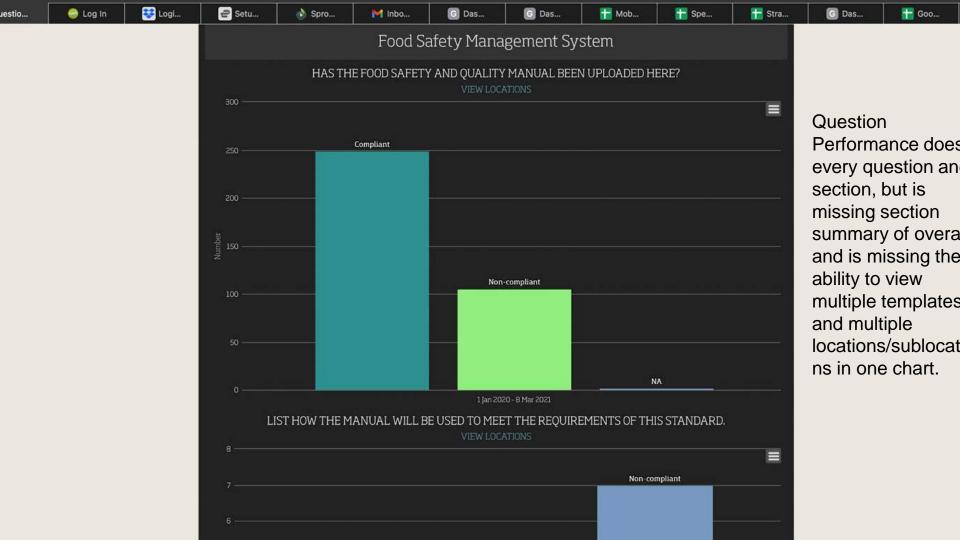

-    | -  |    |     | ÷ | 2   | 2  | 2  | 2   | 2  | 2  | 1  | 2   | -  | -  | -   |    | Test |     | =1  | 120  | a a | -  |
| 3    |   |      | 12 | -  | -   | - |     | 2  | 2  | 2   | 1  | 2  | 2  | -   | -  | -  | -   |    |      |     |     | -    |     | -  |



## **Field Services**



### Audits/Evals







#### STORE PURCHASED FROM:

LOCATIONS



# Monitors

Integration via Bluetooth enabled Temperature





#### SELECT THERMOMETER

Scanning for devices...

10

18322115 ThermapenBlue

At this point, open the Thermapen and if the yellow lights flash on it the app should identify it as seen to in this screenshot. Tap on the Therampen option. This step will happen the first time you connect the app to the thermapen via bluetooth.









## Custom Dashboards and Reports

















# Generated Report

# Granting Third Party Access



**Supplier Audits: Assigned CAPAs and** 

**Actions** 



### DASHBOARD

### Items that have been flagged by Demo Supplier

| Date        | Question                                      | Comments                                 |    |
|-------------|-----------------------------------------------|------------------------------------------|----|
| 11 Jul 2019 | Action Assignment: Template Supplier Audit    | Document process and attach image of fix | Go |
| 11 Jul 2019 | Action Assignment:<br>Template                | Have manager sign off on completed work. | Go |
| 11 Jul 2019 | Action Assignment:<br>Template Supplier Audit | Add photos.                              | Go |

### Documents that need to be uploaded

| Title | Do