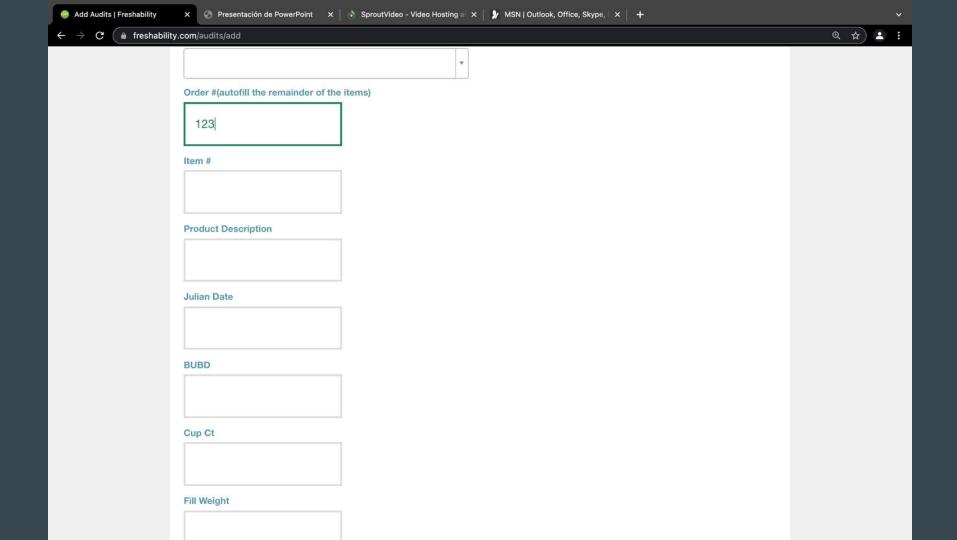

## Data Data

| CLOSE                   | New Audit/Eval    | START          |  |
|-------------------------|-------------------|----------------|--|
| Location                |                   | Windsor (Test) |  |
| Template                |                   | KDP WINDS      |  |
| Line                    |                   |                |  |
| Shift                   |                   |                |  |
| Plant Areas             |                   |                |  |
| PRE-AUDIT/              | /EVAL             |                |  |
| Date                    |                   | 03 Nov 2021    |  |
| Time                    |                   | 09:11 AM       |  |
| Barcode                 |                   |                |  |
| Material                |                   |                |  |
| Product Nar<br>Version) | me)Vendor         |                |  |
| Product Nar<br>Version) | me (KDP           |                |  |
| Product Des<br>Version) | scription(Vendor  |                |  |
| Work Cente<br>Version)  | er(Vendor         |                |  |
| MFG Order(              | (Veridor version) |                |  |