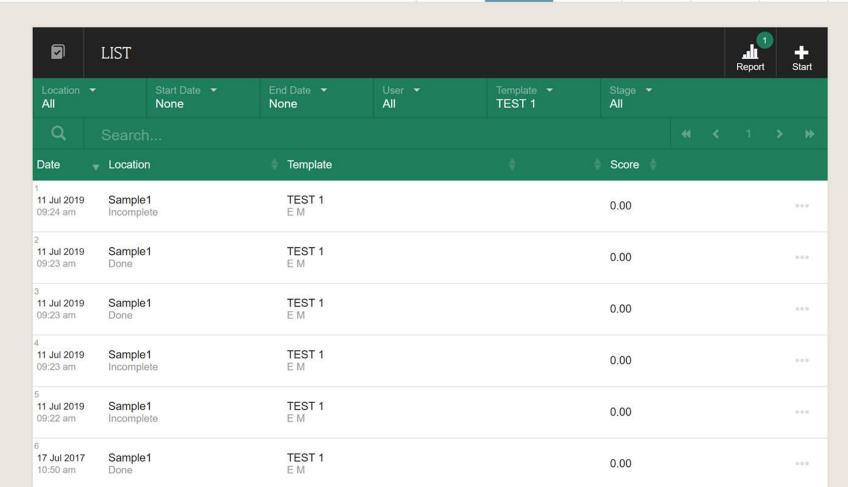

## Process Checks and Audits

| ALL  |   | 1    |    | 2  |     | 3 |     | 4  |    |     | 5  |    | 6  | 7   |    |    | 8   |    | 9    | 9   |     | 1    |     |    |
|------|---|------|----|----|-----|---|-----|----|----|-----|----|----|----|-----|----|----|-----|----|------|-----|-----|------|-----|----|
| Line | 0 | 1    | 2  | 3  | 4   | 5 | 6   | 7  | 8  | 9   | 10 | 11 | 12 | 13  | 14 | 15 | 16  | 17 | 18   | 19  | 20  | 21   | 22  | 23 |
| 1    | - | na c |    | -  | -   | - | -   | -  | -  | -   |    |    | -  | 121 | 12 | 2  | -   |    | -    | -   | -   | -    | 2   |    |
| 2    | = | =    |    |    | -   | - | 5   | 2  | -, | -   | 1  | 1  | -  | = 1 |    |    |     |    | -    |     | 20  |      | 2   | -  |
| 3    |   |      |    | 1  | 1-5 |   | 100 | -  | 1  | 1   | 1  | 2  | -  | 1   | -  |    | 100 | -  |      | UH. | - 1 | 1    | -   | -  |
| 4    | 1 |      |    |    | -   | - |     | (= | 2  |     | 1  |    | 2  |     |    |    |     | е  | -    |     | -:  | -    | e   | -  |
| 5    | - | =:   | -  | -  | -   | - | -   | -  | 1  | æ   | -  | 1  | -  | =   | -  | -  | -   | -  |      | -   |     | i in | =   | -  |
| 6    | - | -    |    |    | -   | 2 | -   | 14 |    | -   | 2  | -  | -  | -   |    | -  | -   | =  | -    | 4   | 20  | (4)  | 2   | -  |
| 7    |   |      |    |    |     |   |     |    |    |     |    |    |    |     |    |    |     |    |      |     |     |      |     |    |
| 3    | - |      |    | A. | 100 | - | -   | æ  | -8 | 141 | e  | -  | -  |     | -  | -  | 1-1 | =  | -    | 10  | -:  | -    | E   | -  |
| 9    | - | -    |    | -  | -   | - | 1   | -  | 1  | -   | -  | 1  |    |     | 1- |    |     |    |      | 16  |     | -    | -   | -  |
| 11   | = | -    | -  |    |     | ÷ | 2   | 2  | 2  | 2   | 2  | 2  | 1  | 2   | -  | -  | -   |    | Test |     | =1  | 120  | a a | -  |
| 3    |   |      | 12 | -  | -   | - |     | 2  | 2  | 2   | 1  | 2  | 2  | -   | -  | -  | -   |    |      |     |     | -    |     | -  |

### Audits/Evals