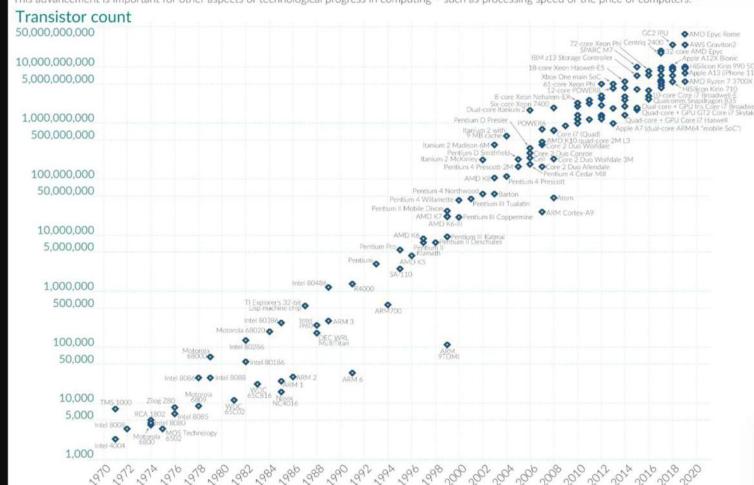

#### Moore's Law: The number of transistors on microchips doubles every two years

Moore's law describes the empirical regularity that the number of transistors on integrated circuits doubles approximately every two years.

This advancement is important for other aspects of technological progress in computing – such as processing speed or the price of computers.

Our World in Data