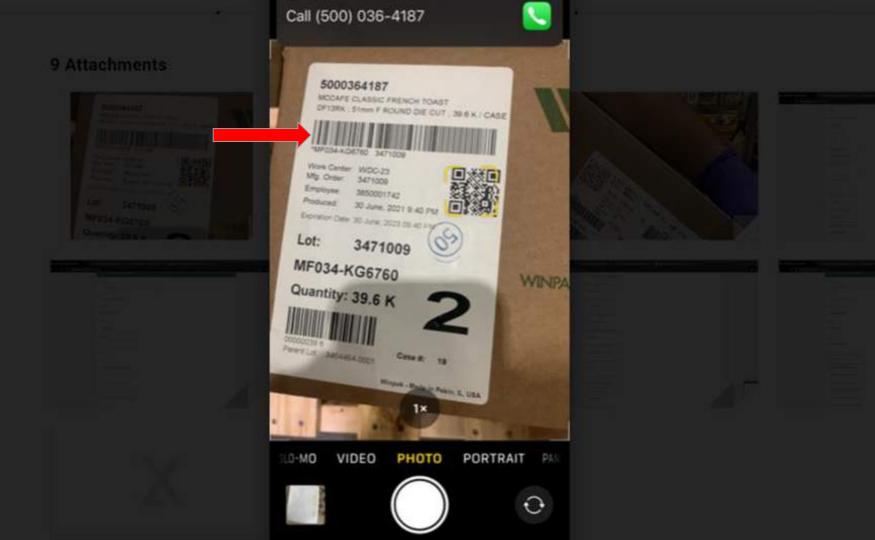

| CLOSE New Aug                   | lit/Eval START   |
|---------------------------------|------------------|
| Location                        | Windsor (Test)   |
| Template                        | KDP WINDS        |
| Line                            |                  |
| Shift                           |                  |
| Plant Areas                     |                  |
| PRE-AUDIT/EVAL                  |                  |
| Date                            | 03 Nov 2021      |
| Time                            | 09:11 AM         |
| Barcode                         | 5000364187       |
| Material                        | 5000364187       |
| Product Name)Vendor<br>Version) | McCafe Cla       |
| Product Name (KDP Version)      | Lid KCUP M       |
| Product Description(V           | endor DF13RK : 5 |
| Work Center(Vendor Version)     | WDC-23           |
| MFG Order(Vendor Ve             | 3471009          |