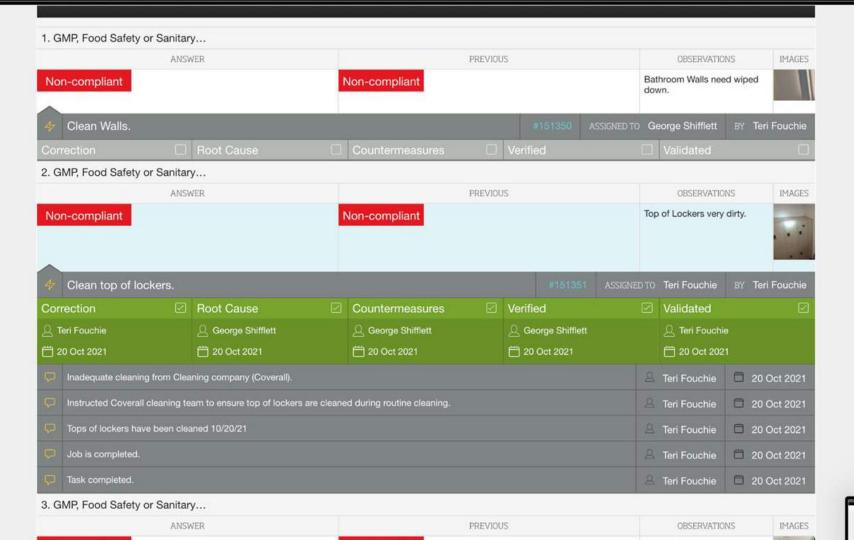

-------------------------------------------|------|
| DID THE BARCODE SCAN CORRECTLY BY AUTOFILLING THE DATA?  Assign To |      |
| Due Date                                                           |      |
| Instructions Enter Instructions                                    |      |
|                                                                    |      |

| CLOSE Assign a User |
|---------------------|
| 3                   |
| Alex Eastham        |
| 岛 Alma Revellon     |
| 岛 Brandon Sylvester |
| 公 Chris Stanley     |
| 公 Douglas Bramble   |
| 岛 Erik Manning      |
| 弘 James Schuermann  |
| 岛 Jay Schuman       |
| 路 Karl Hofman       |
| 路 Rhonda Koch       |
| Shelley Reed        |
|                     |
|                     |
|                     |
|                     |







## Closing Actions on Mobile









## Process Checks and Audits



| ALL  |   | 1    |    | 2  |     | 3 |     | 4  |    |     | 5  |    | 6  | 7   |    |    | 8   |    | 9    | 9   |     | 1    |     |    |
|------|---|------|----|----|-----|---|-----|----|----|-----|----|----|----|-----|----|----|-----|----|------|-----|-----|------|-----|----|
| Line | 0 | 1    | 2  | 3  | 4   | 5 | 6   | 7  | 8  | 9   | 10 | 11 | 12 | 13  | 14 | 15 | 16  | 17 | 18   | 19  | 20  | 21   | 22  | 23 |
| 1    | - | na c |    | -  | -   | - | -   | -  | -  | -   |    |    | -  | 121 | 12 | 2  | -   |    | -    | -   | -   | -    | 2   |    |
| 2    | = | =    |    |    | -   | - | 5   | 2  | -, | -   | 1  | 1  | -  | = 1 |    |    |     |    | -    |     | 20  |      | 2   | -  |
| 3    |   |      |