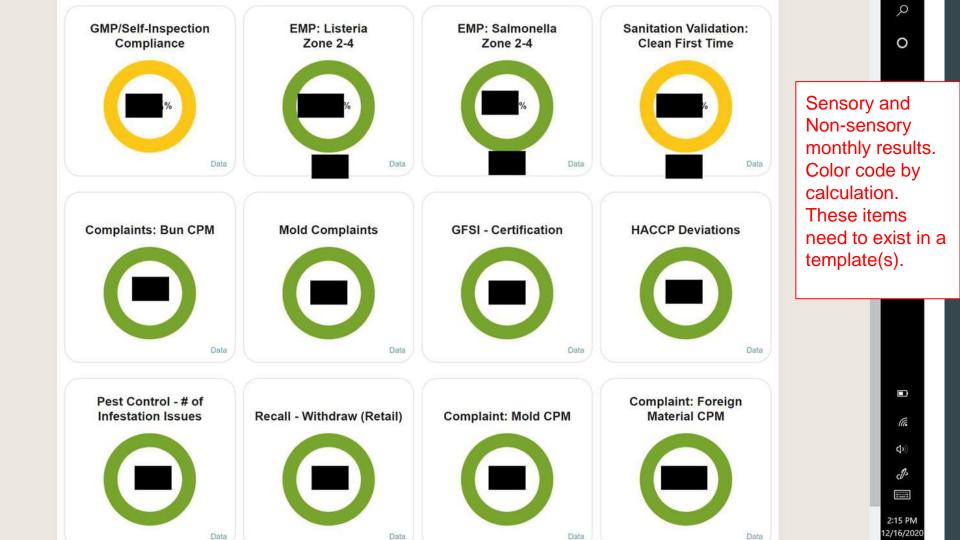

-  |    |     | ÷ | 2   | 2  | 2  | 2   | 2  | 2  | 1  | 2   | -  | -  | -   |    | Test |     | =1  | 120  | a a | -  |
| 3    |   |      | 12 | -  | -   | - |     | 2  | 2  | 2   | 1  | 2  | 2  | -   | -  | -  | -   |    |      |     |     | -    |     | -  |



## **Field Services**



### Audits/Evals







#### STORE PURCHASED FROM:

LOCATIONS



# Monitors

Integration via Bluetooth enabled Temperature





#### SELECT THERMOMETER

Scanning for devices...

10

18322115 ThermapenBlue

At this point, open the Thermapen and if the yellow lights flash on it the app should identify it as seen to in this screenshot. Tap on the Therampen option. This step will happen the first time you connect the app to the thermapen via bluetooth.









## Custom Dashboards and Reports

















# Generated Report

# Granting Third Party Access



**Supplier Audits: Assigned CAPAs and** 

**Actions** 



### DASHBOARD

### Items that have been flagged by Demo Supplier

| Date        | Question                                      | Comments                                 |    |
|-------------|-----------------------------------------------|------------------------------------------|----|
| 11 Jul 2019 | Action Assignment: Template Supplier Audit    | Document process and attach image of fix | Go |
| 11 Jul 2019 | Action Assignment:<br>Template                | Have manager sign off on completed work. | Go |
| 11 Jul 2019 | Action Assignment:<br>Template Supplier Audit | Add photos.                              | Go |

### Documents that need to be uploaded

| Title | Documents