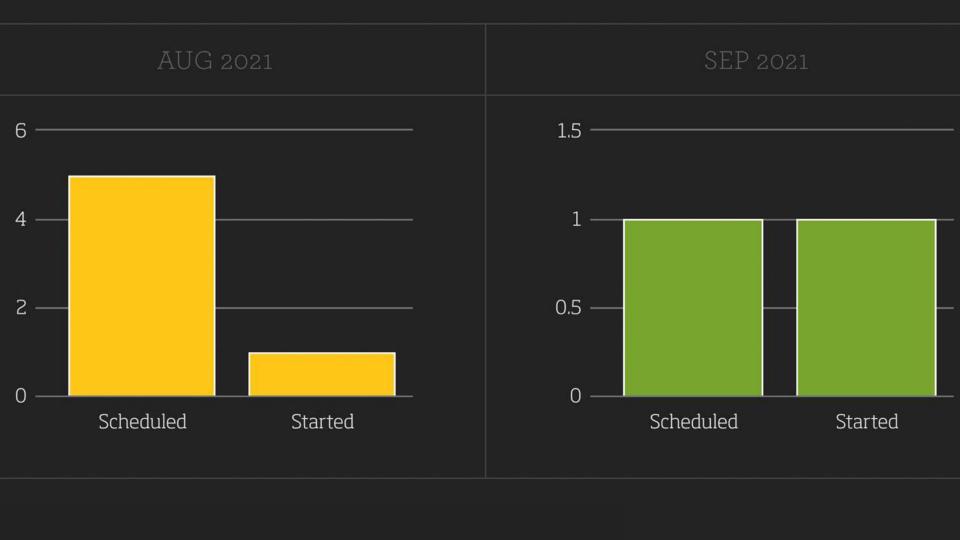

### Scheduler

We will be adding hourly to repeating for those companies who want to do their process checks in our system.