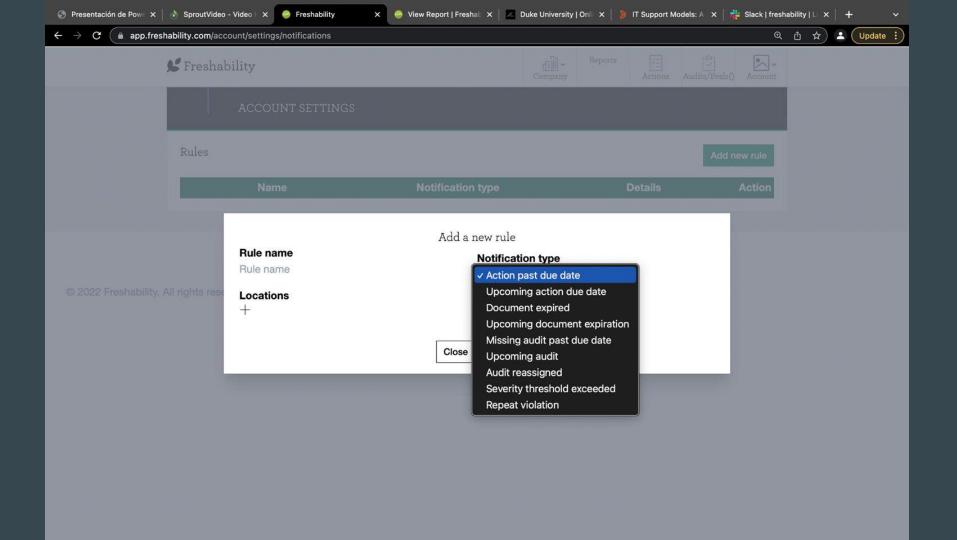

# Escalations, Notifications and Alerts

**Data Automation Enhances Capturing** 