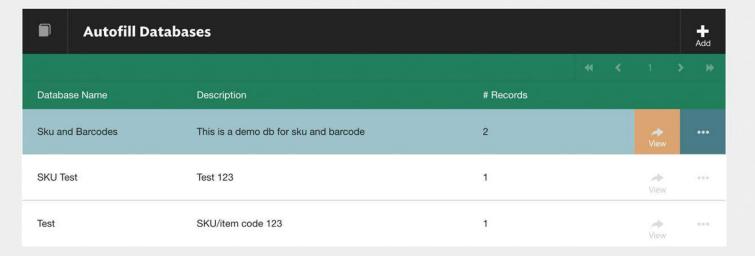

# Escalations, Notifications and Alerts

**Data Automation Enhances Capturing** 