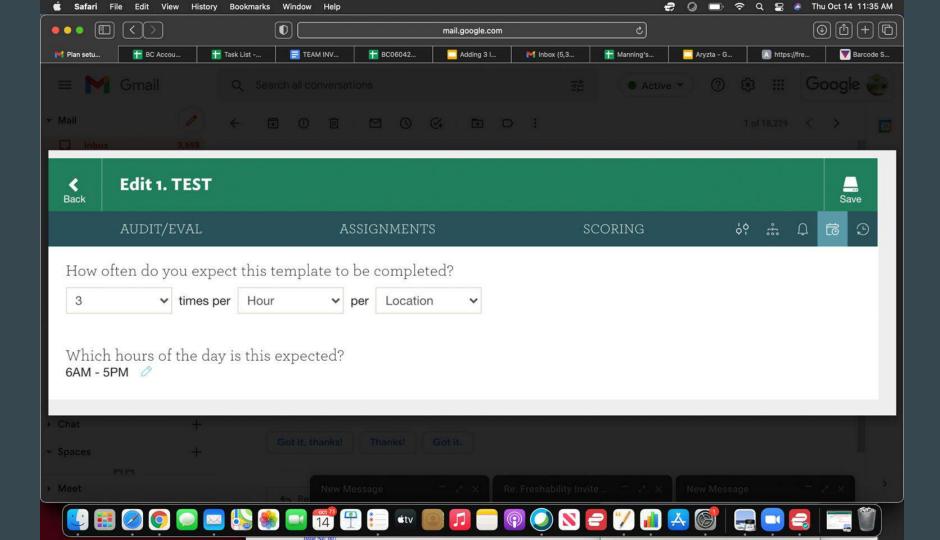

### Scheduler

We will be adding hourly to repeating for those companies who want to do their process checks in our system.