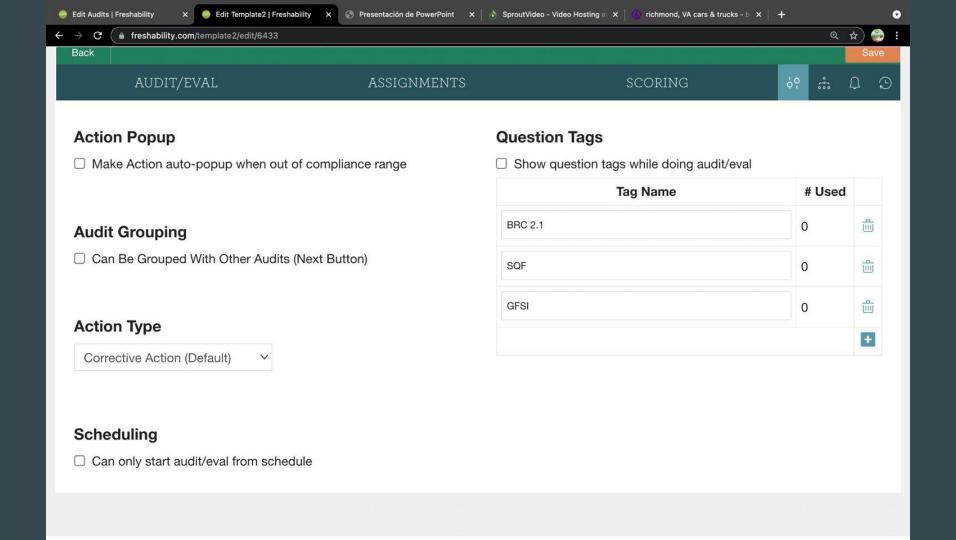

- Field Services
- Escalations, Notifications and Alerts
- Adding Pictures
- Scheduler
- Process Checks and Audits
- Integrations
- Custom Dashboards and Reports
- Q&A



## Accelerating Growth in Technology (condensed)



Irau



Printing Press

Telescope

Steam Engine Telegraph

1400 1450 1500 1550 1600 1650 1700 1750 1800 1850 1900 1950 2000 2050

#### Moore's Law: The number of transistors on microchips doubles every two years

Moore's law describes the empirical regularity that the number of transistors on integrated circuits doubles approximately every two years.

This advancement is important for other aspects of technological progress in computing – such as processing speed or the price of computers.

Our World in Data





























## Template Customization













## Corrective Action Customization



















### Scheduler





We will be adding hourly to repeating for those companies who want to do their process checks in our system.



# Escalations, Notifications and Alerts







**Data Automation Enhances Capturing** 

## Data Data





| CLOSE                   | New Audit/Eval    | START          |  |
|-------------------------|-------------------|----------------|--|
| Location                |                   | Windsor (Test) |  |
| Template                |                   | KDP WINDS      |  |
| Line                    |                   |                |  |
| Shift                   |                   |                |  |
| Plant Areas             |                   |                |  |
| PRE-AUDIT/              |