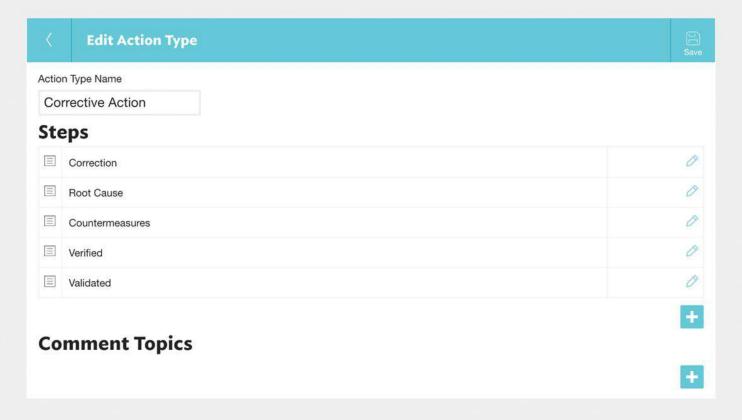

- Adding Pictures
- Scheduler
- Process Checks and Audits
- Integrations
- Custom Dashboards and Reports
- Q&A



## Accelerating Growth in Technology (condensed)



Irau



Printing Press

Telescope

Steam Engine Telegraph

1400 1450 1500 1550 1600 1650 1700 1750 1800 1850 1900 1950 2000 2050

#### Moore's Law: The number of transistors on microchips doubles every two years

Moore's law describes the empirical regularity that the number of transistors on integrated circuits doubles approximately every two years.

This advancement is important for other aspects of technological progress in computing – such as processing speed or the price of computers.

Our World in Data





























## Template Customization













## Corrective Action Customization



















### Scheduler





We will be adding hourly to repeating for those companies who want to do their process checks in our system.



# Escalations, Notifications and Alerts







**Data Automation Enhances Capturing** 

## Data Data





| CLOSE                   | New Audit/Eval    | START          |  |
|-------------------------|-------------------|----------------|--|
| Location                |                   | Windsor (Test) |  |
| Template                |                   | KDP WINDS      |  |
| Line                    |                   |                |  |
| Shift                   |                   |                |  |
| Plant Areas             |                   |                |  |
| PRE-AUDIT/              | /EVAL             |                |  |
| Date