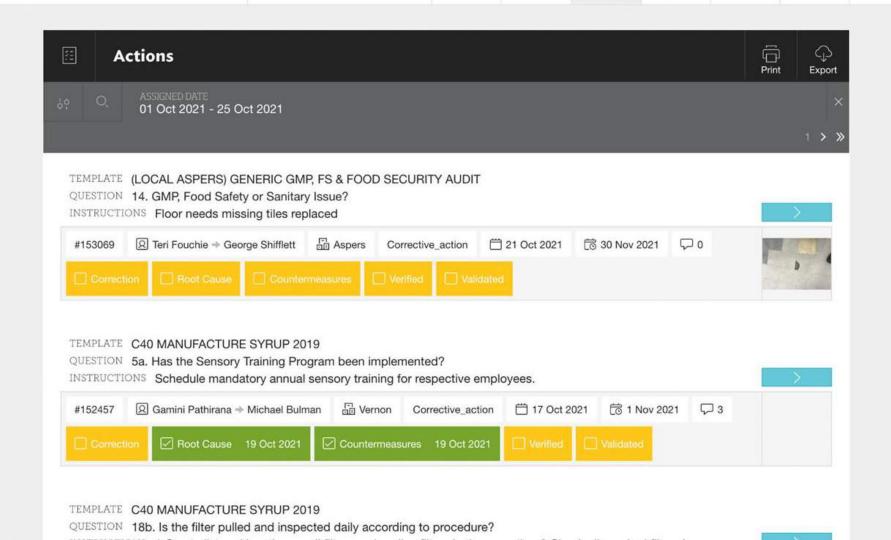

-----------------------------------------|------|
| DID THE BARCODE SCAN CORRECTLY BY AUTOFILLING THE DATA?  Assign To |      |
| Due Date                                                           |      |
| Instructions Enter Instructions                                    |      |
|                                                                    |      |

| CLOSE Assign a User |
|---------------------|
| 3                   |
| Alex Eastham        |
| 岛 Alma Revellon     |
| 岛 Brandon Sylvester |
| 公 Chris Stanley     |
| 公 Douglas Bramble   |
| 岛 Erik Manning      |
| 弘 James Schuermann  |
| 岛 Jay Schuman       |
| 路 Karl Hofman       |
| 路 Rhonda Koch       |
| Shelley Reed        |
|                     |
|                     |
|                     |
|                     |







## Closing Actions on Mobile









## Process Checks and Audits



| ALL  |   | 1    |    | 2  |     | 3 |     | 4  |    |     | 5  |    | 6  | 7   |    |    | 8   |    | 9    | 9   |     | 1    |     |    |
|------|---|------|----|----|-----|---|-----|----|----|-----|----|----|----|-----|----|----|-----|----|------|-----|-----|------|-----|----|
| Line | 0 | 1    | 2  | 3  | 4   | 5 | 6   | 7  | 8  | 9   | 10 | 11 | 12 | 13  | 14 | 15 | 16  | 17 | 18   | 19  | 20  | 21   | 22  | 23 |
| 1    | - | na c |    | -  | -   | - | -   | -  | -  | -   |    |    | -  | 121 | 12 | 2  | -   |    | -    | -   | -   | -    | 2   |    |
| 2    | = | =    |    |    | -   | - | 5   | 2  | -, | -   | 1  | 1  | -  | = 1 |    |    |     |    | -    |     | 20  |      | 2   | -  |
| 3    |   |      |