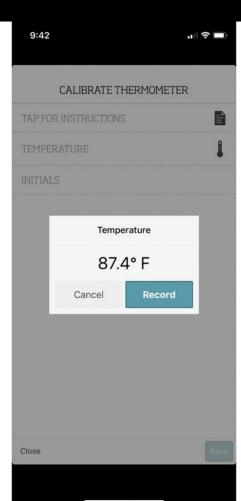

#### SELECT THERMOMETER

Scanning for devices...

10

18322115 ThermapenBlue

At this point, open the Thermapen and if the yellow lights flash on it the app should identify it as seen to in this screenshot. Tap on the Therampen option. This step will happen the first time you connect the app to the thermapen via bluetooth.