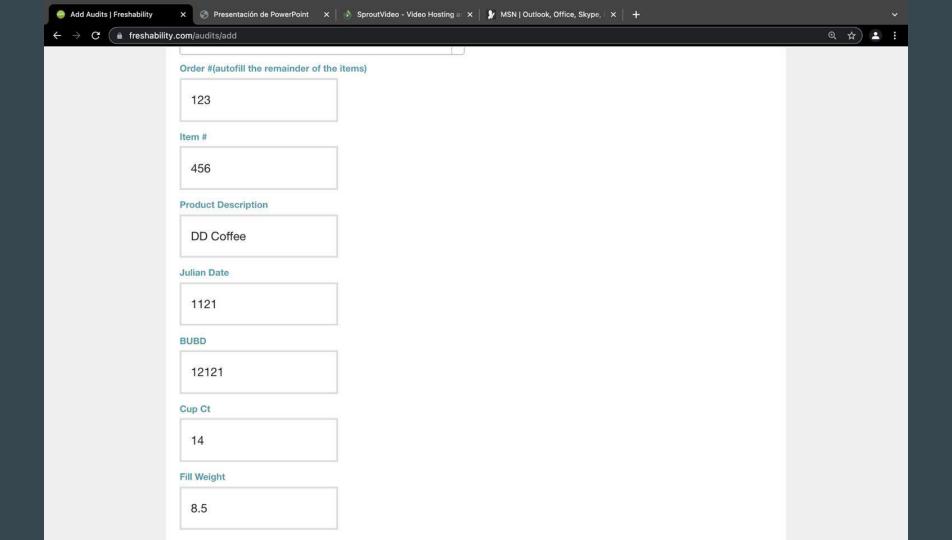

## Data Data

| CLOSE                   | New Audit/Eval    | START          |  |
|-------------------------|-------------------|----------------|--|
| Location                |                   | Windsor (Test) |  |
| Template                |                   | KDP WINDS      |  |
| Line                    |                   |                |  |
| Shift                   |                   |                |  |
| Plant Areas             |                   |                |  |
| PRE-AUDIT/              | /EVAL             |                |  |
| Date                    |                   | 03 Nov 2021    |  |
| Time                    |                   | 09:11 AM       |  |
| Barcode                 |                   |                |  |
| Material                |                   |                |  |
| Product Nar<br>Version) | me)Vendor         |                |  |
| Product Nar<br>Version) | me (KDP           |                |  |
| Product Des<br>Version) | scription(Vendor  |                |  |
| Work Cente<br>Version)  | er(Vendor         |                |  |
| MFG Order(              | (Veridor version) |                |  |