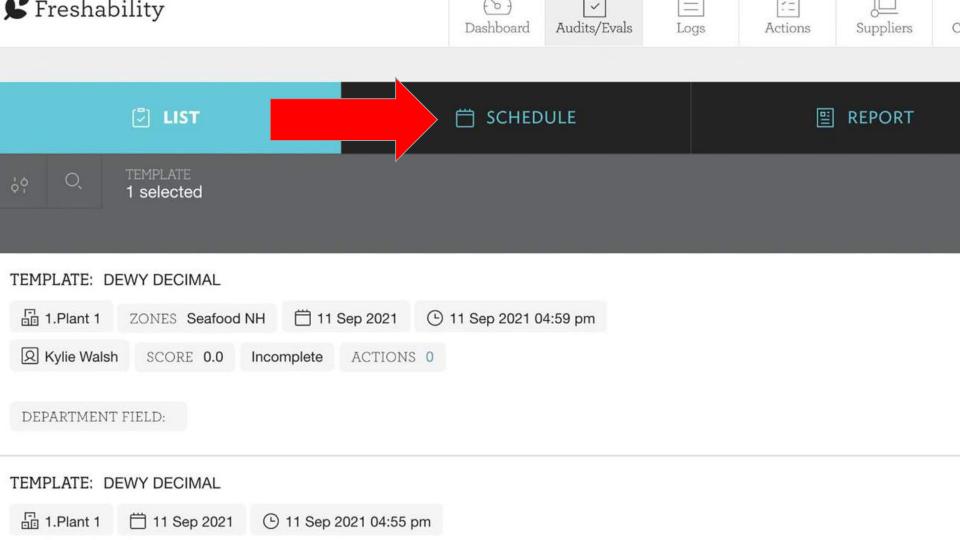

### Scheduler

We will be adding hourly to repeating for those companies who want to do their process checks in our system.