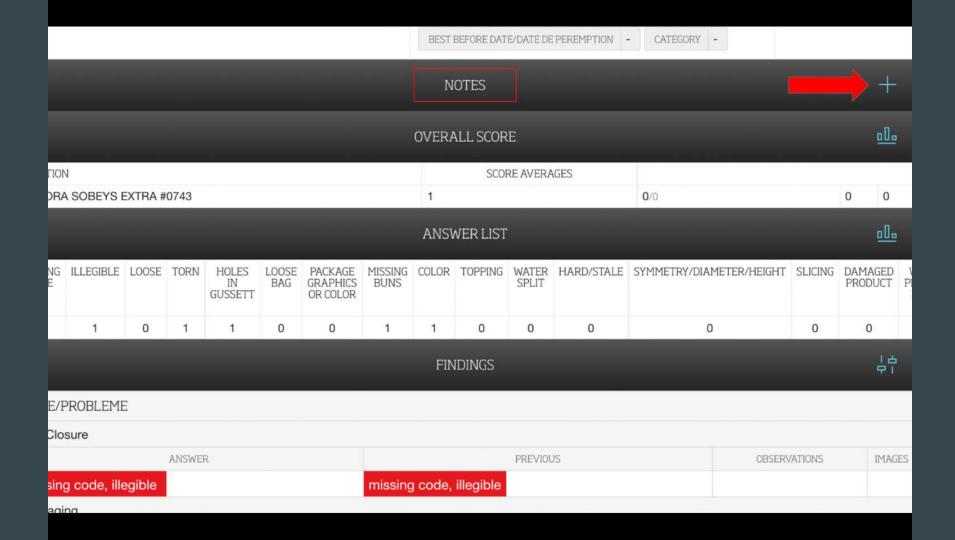

**Completing Audits and Evaluations** 

Choose an image between your camera or your photo library.

CLOSE Image

Once the photo attaches, tap the + icon to attach a second photo.

Tap here to assign an action.