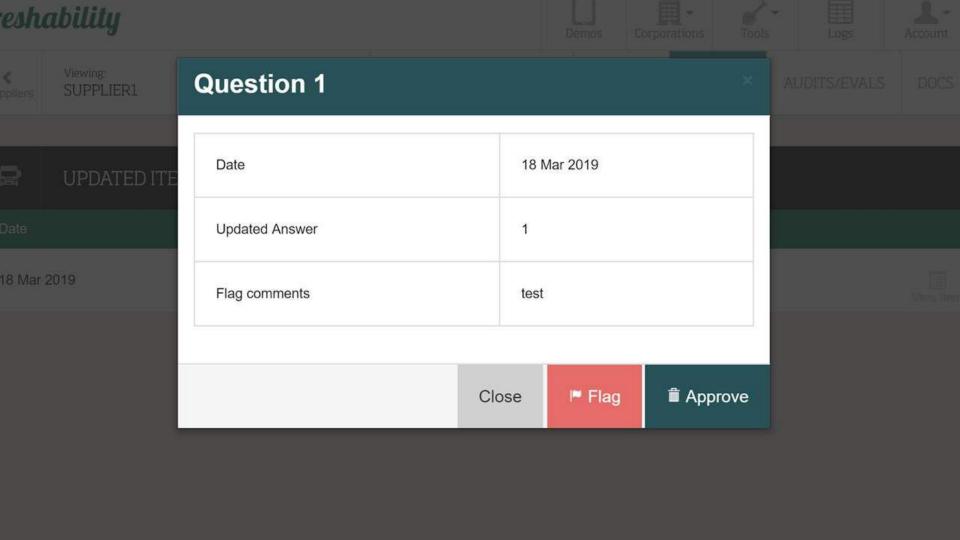

### Items that have been flagged by Demo Supplier

| Date        | Question                                      | Comments                                 |    |
|-------------|-----------------------------------------------|------------------------------------------|----|
| 11 Jul 2019 | Action Assignment: Template Supplier Audit    | Document process and attach image of fix | Go |
| 11 Jul 2019 | Action Assignment:<br>Template                | Have manager sign off on completed work. | Go |
| 11 Jul 2019 | Action Assignment:<br>Template Supplier Audit | Add photos.                              | Go |

| FLAGGED              | QUESTION               | ANSWER | OBSERVATIONS | IMAGE       |
|----------------------|------------------------|--------|--------------|-------------|
| Updated<br>View      | Question 1             | Out    |              | audit image |
| Flagged<br>Edit flag | HACCP Document         | 1      |              | audit image |
| Flagged<br>Edit flag | Grower Question        | 2      |              | audit image |
| Flagged<br>Edit flag | Packing House question | 2      |              | audit image |
|                      | Farm question          | 2      |              |             |
|                      | Flag item              |        |              |             |